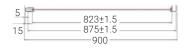

CLEAR 6 INFOLD /



DESCRIPTION PRODUCT CODE

Clear 6 Infold Shower Package - 900mm





### **FEATURES**

- Dimensions W910 x H1985 x D910mm
- Package includes shower door, side panel, 2-sided acrylic wall liner, shower tray with 2 premoulded upstands (Z1409), easy clean waste and glue pack.
- Door Entry W695mm
- · Satin silver chrome finish frame with clear glass.
- 30mm adjustment for easy fitting per panel.
  Adjustment: 860 890mm.
- · Infold door with reversible design for left or right opening.
- 6mm toughened safety glass with 3M Ultimate Glass Protection System.
- Power Showerproof all shower screens and panels are laminated and treated to ensure the screen will not go damp or discolour, provides daily easy cleaning.

## **TECHNICAL DRAWINGS**

Shower Door









### Side Panel





## NOTES

Acrylic wall liners are custom-made and are supplied after wall-to-wall GIB measurements have been provided. Drawing indicates the technical measurement only and is not a reflection of how the unit will look. Sizes are nominal only, allow ±10mm for all measurements. All drawings in millimeters. Drawings not to scale. March 2022.