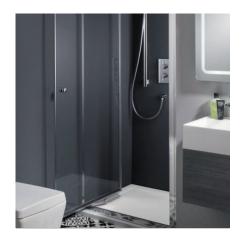

## **TECHNICAL DRAWINGS**

Shower Door

### **FEATURES**

- Dimensions W910 x H1985 x D910mm
- Package includes shower door, side panel, 2-sided acrylic wall liner, shower tray with 2 premoulded upstands (Z1409), easy clean waste and glue pack.
- Door Entry W695mm
- · Satin silver chrome finish frame with clear glass.
- 30mm adjustment for easy fitting per panel.
  Adjustment: 860 890mm.
- · Infold door with reversible design for left or right opening.
- 6mm toughened safety glass with 3M Ultimate Glass Protection System.
- Power Showerproof all shower screens and panels are laminated and treated to ensure the screen will not go damp or discolour, provides daily easy cleaning.