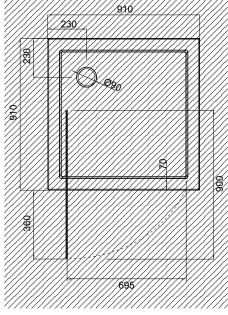

### **FEATURES**

- Dimensions W910 x H1985 x D910mm
- Package includes shower door, side panel, 2-sided acrylic wall liner, shower tray with 2 premoulded upstands (Z1409), easy clean waste and glue pack.
- Door Entry W695mm
- · Satin silver chrome finish frame with clear glass.
- 30mm adjustment for easy fitting per panel.
  Adjustment: 860 890mm.
- · Infold door with reversible design for left or right opening.
- 6mm toughened safety glass with 3M Ultimate Glass Protection System.
- Power Showerproof all shower screens and panels are laminated and treated to ensure the screen will not go damp or discolour, provides daily easy cleaning.

## **TECHNICAL DRAWINGS**

Shower Door