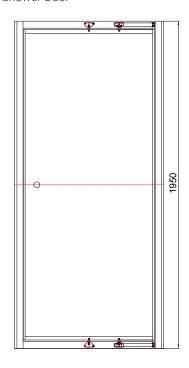

### Side Panel

### **FEATURES**

- Dimensions W910 x H1985 x D910mm
- Package includes shower door, side panel, 2-sided acrylic wall liner, shower tray with 2 premoulded upstands (Z1409), easy clean waste and glue pack.
- Door Entry W695mm
- · Satin silver chrome finish frame with clear glass.
- 30mm adjustment for easy fitting per panel.
  Adjustment: 860 890mm.
- · Infold door with reversible design for left or right opening.
- 6mm toughened safety glass with 3M Ultimate Glass Protection System.
- Power Showerproof all shower screens and panels are laminated and treated to ensure the screen will not go damp or discolour, provides daily easy cleaning.