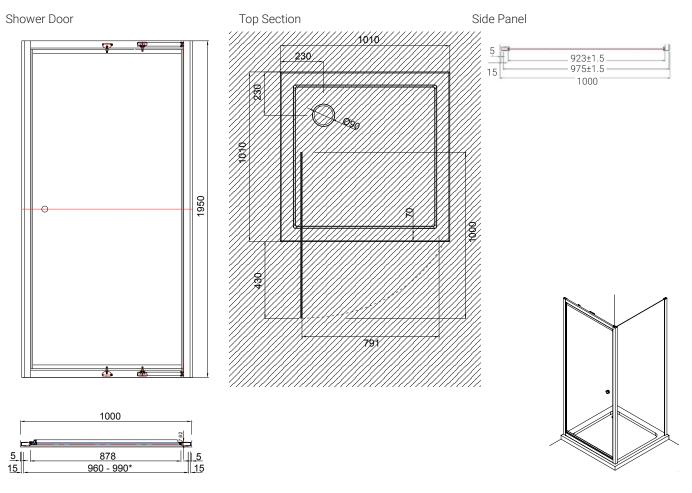

#### **TECHNICAL DRAWINGS**

#### NOTES

Acrylic wall liners are custom-made and are supplied after wall-to-wall GIB measurements have been provided. Drawing indicates the technical measurement only and is not a reflection of how the unit will look. Sizes are nominal only, allow  $\pm 10$ mm for all measurements. All drawings in millimeters. Drawings not to scale. March 2022.

## FEATURES

- Dimensions W1010 x H1985 x D1010mm
- Package includes shower door, side panel, 2-sided acrylic wall liner, shower tray with 2 premoulded upstands (Z1411), easy clean waste and glue pack.
- Door Entry W791mm
- Satin silver chrome finish frame with clear glass.
- 30mm adjustment for easy fitting per panel. Adjustment: 960 – 990mm.
- · Infold door with reversible design for left or right opening.
- 6mm toughened safety glass with 3M Ultimate Glass Protection System.
- Power Showerproof all shower screens and panels are laminated and treated to ensure the screen will not go damp or discolour, provides daily easy cleaning.