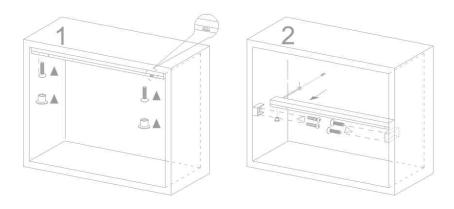

# LED LIGHTING /

# BATH/CO/

#### **DESCRIPTION**

LED Lighting Under Cabinet (1499mm or less)

**PRODUCT CODE** 

EXLED845

W 845

x H 19

x D 30

(mm)

Temperature

**Dimensions** 

White

**Features** 

- Installed under cabinets 1499mm or less.
- Recessed into cabinet.
- Made of aluminium and acrylic.
- •15W, 4100K.
- •IP44 rated conforms to CE and ROHS standards.



### **TECHNICAL DRAWINGS**

| 30mm | 845mm |   |
|------|-------|---|
|      |       |   |
| 19mm |       | П |

## **INSTALLATION**



Ø8mm hole for wire

#### **NOTES**

Accessories not included. Drawing indicates the technical measurement only and is not a reflection of how the product will look. Sizes are nominal only. All drawings in millimeters. Drawings not to scale. August 2019.