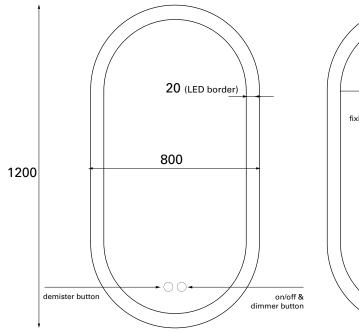

## **DESCRIPTION**

**PRODUCT CODE** 

Pill 800 x 1200 LED Light Mirror

KOR-320-1200800

Dimensions W 800 x H 1200 x D 35 (mm)

**Features** 

- · 2 sizes available
- · Backlit LED
- · Frosted glass border
- · De-mist function
- · Dim function
- Plugs in to wall plug or can be wired in by a qualified electrician, must be connected to an isolation switch.
- 5mm thick glass
- · Waterproof LED Driver
- Input: AC100~240V 50/60Hz
- · Output: 30W +DC12V / 2.5A

## **TECHNICAL DRAWINGS**

Front Side