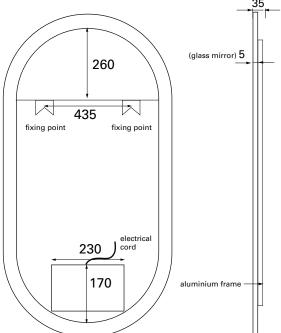

## **DESCRIPTION**

**PRODUCT CODE** 

Pill 800 x 1200 LED Light Mirror

KOR-320-1200800

Dimensions W 800 x H 1200 x D 35 (mm)

**Features** 

- · 2 sizes available
- · Backlit LED
- · Frosted glass border
- · De-mist function
- · Dim function
- Plugs in to wall plug or can be wired in by a qualified electrician, must be connected to an isolation switch.
- 5mm thick glass
- · Waterproof LED Driver
- Input: AC100~240V 50/60Hz
- · Output: 30W +DC12V / 2.5A

## **TECHNICAL DRAWINGS**

Front Side