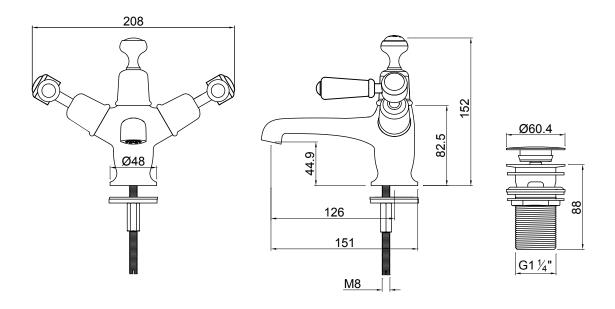

## **TECHNICAL DRAWINGS**

## **FEATURES**

- Dimensions W208 x H152 x D151 mm
- Chrome finish
- For quarter turn taps simply add 'QT' to the product code
- Comes with click-clack waste, also available with pop-up waste
- 2 Star WELS rating
- Available with Claremont or Kensington taps

## **NOTES**

\*Non-stock item. Excludes accessories. Drawing indicates the technical measurement only and is not a reflection of how the unit will look. Sizes are nominal only. All drawings in millimeters. Drawings not to scale.