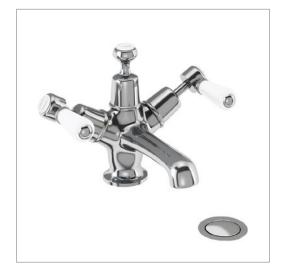

## Burlington

**DESCRIPTION** 

PRODUCT CODE

Kensington Basin Mixer with High Central Indice and Click-Clack Waste

KE6-C

## **FEATURES**

- Dimensions W208 x H152 x D151 mm
- Chrome finish
- For quarter turn taps simply add 'QT' to the product code
- Comes with click-clack waste, also available with pop-up waste
- 2 Star WELS rating
- Available with Claremont or Kensington taps