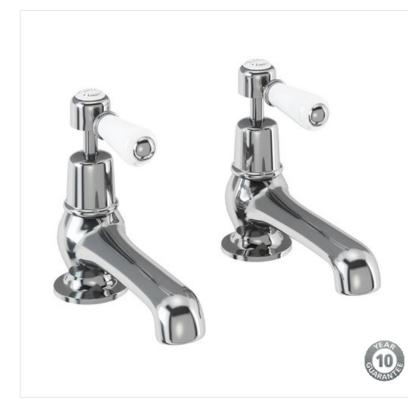

### Kensington bath tap - deck mounted

T7-QT Quarter turn bath pillar taps (excluding tap heads & base) T4 Kensington tap handles (pair)