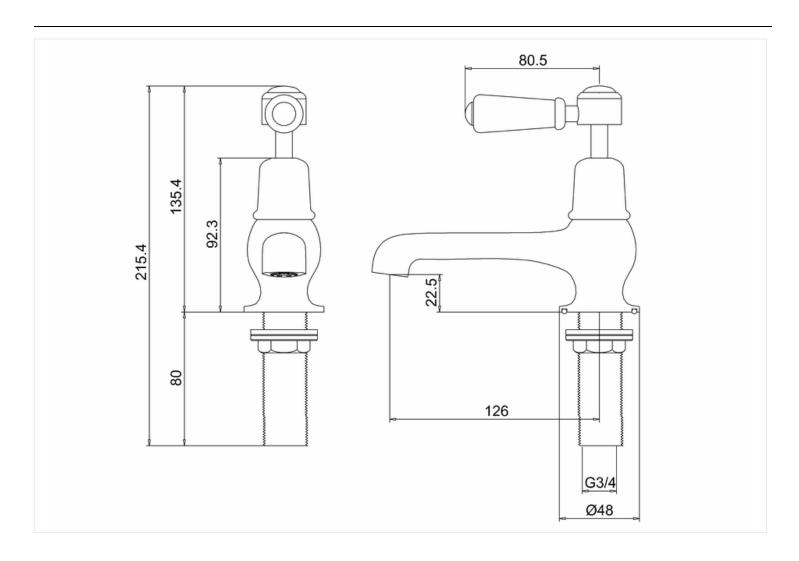

#### **Technical Specification**

**Size:** 160 x 218 x 48 mm Finishes: Chrome plated Product Type : Traditional

Material: Bodies are of all brass construction

Weight: 1.6 kg