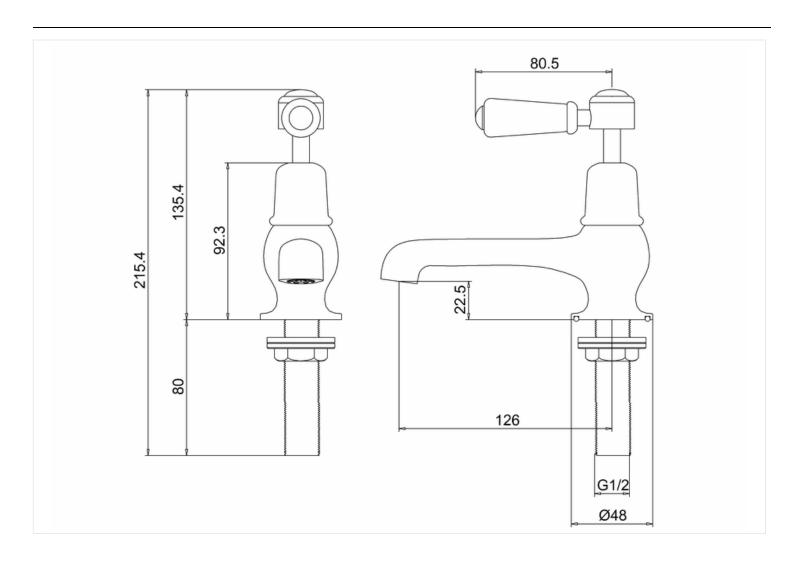

#### **Technical Specification**

**Size:** 160 x 218.8 x 48 mm Finishes: Chrome plated Product Type : Traditional

Material: Bodies are of all brass construction

Weight: 1.6 kg