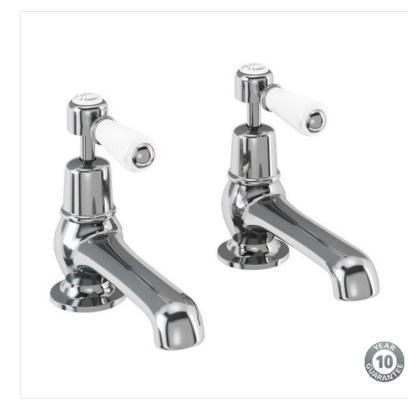

### Kensington basin tap 5

T6-QT Quarter turn basin pillar taps 5 T4 Kensington tap handles (pair)