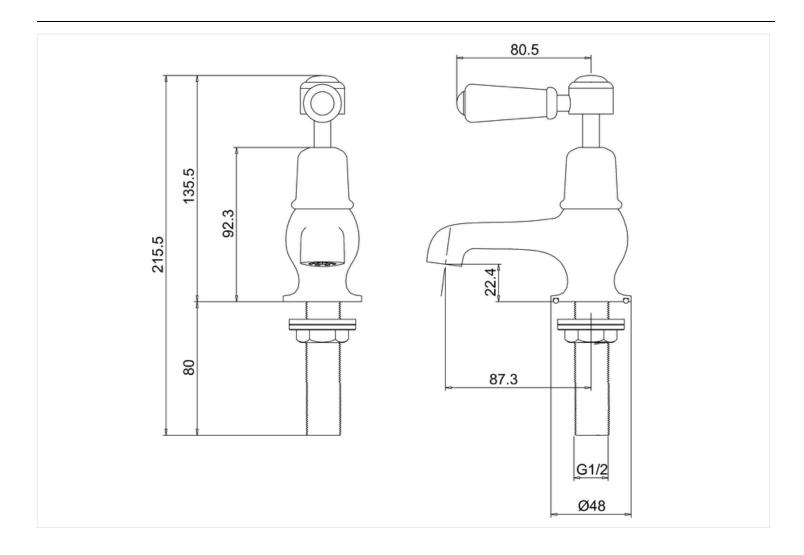

#### **Technical Specification**

Size: 65 x 65 x 219 mm Finishes : Chrome plated Product Type : Traditional Material : Bodies are of all brass construction Weight : 1.5 kg