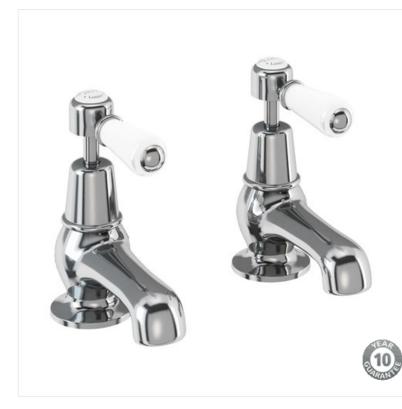

## Kensington basin tap 3

T5-QT Quarter turn basin pillar taps 3 T4 Kensington tap handles (pair)

#### **Technical Specification**

Size: 65 x 65 x 219 mm Finishes : Chrome plated Product Type : Traditional Material : Bodies are of all brass construction Weight : 1.5 kg