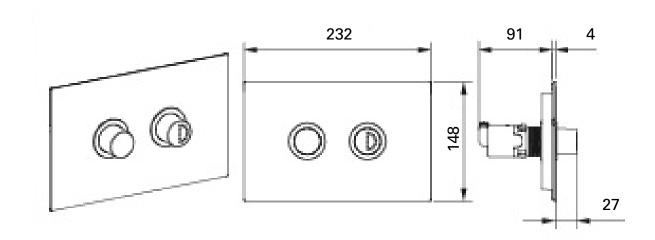

## **TECHNICAL DRAWINGS**

## **NOTES**

Drawing indicates the technical measurement only and is not a reflection of how the product will look. Sizes nominal only. Drawings in millimeters, not to scale. Feb 2020.

## **FEATURES**

- Dimensions W232 x H148 x D91mm
- Raised buttons
- Actuator plate with raised pneumatic buttons
- Mounting frame
- 2PCS fixing rods
- Brushed Stainless Steel finish, also available in White (Glass)
- Can be used in conjunction with our pneumatic in-wall cistern for floor standing toilets (K301Q-D)