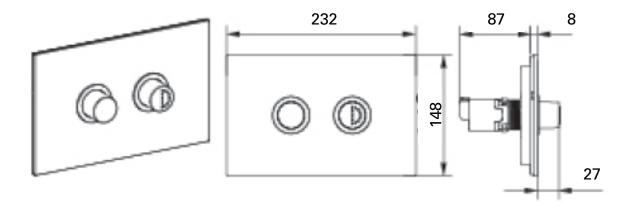

## **TECHNICAL DRAWINGS**

## **NOTES**

Drawing indicates the technical measurement only and is not a reflection of how the product will look. Sizes nominal only. Drawings in millimeters, not to scale. Feb 2020.

## **FEATURES**

- Dimensions W232 x H148 x D87mm
- Raised buttons
- Actuator plate with raised pneumatic buttons
- Mounting frame
- 2PCS fixing rods
- White finish (Glass material), also available in Brushed Stainless Steel finish
- Can be used in conjunction with our pneumatic in-wall cistern for floor standing toilets (K301Q-D)