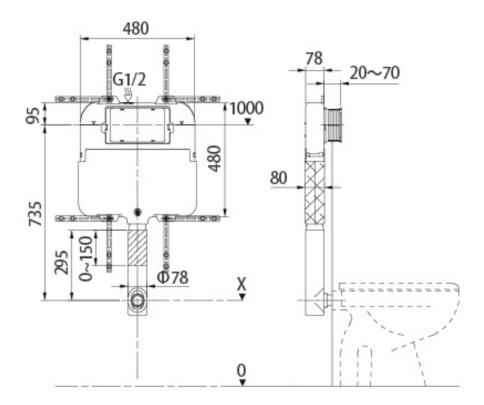

## **TECHNICAL DRAWINGS**

## **NOTES**

Drawing indicates the technical measurement only and is not a reflection of how the product will look. Sizes nominal only. Drawings in millimeters, not to scale. Feb 2020.

## **FEATURES**

- Dimensions W480 x H830 x D78 mm
- Pneumatic cistern
- Thickness of cistern is 78mm
- Fits with our pneumatic actuator flush plates
- Ideal for our Onda Accessible toilets
- Surface of cistern is covered by foam, to prevent droplet formation
- 6/3L, 4.5/3L, 4/2L adjustable
- 4 star WELS rating
- The inlet hole location is on the top
- Feet height infinitely adjustable 0-150mm