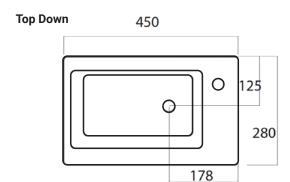

## **PRODUCT CODE**

Ice - 1 Door, Wall Hung Vanity with Ceramic Basin

ICE45WH / ICE45WH

Dimensions W 450 x H 400 x D 280 (mm)

Finishes White Gloss Paint or Melamine.

Basin Ceramic Top with Integrated Basin (No Overflow)

## **TECHNICAL DRAWINGS**

Front

360

Side