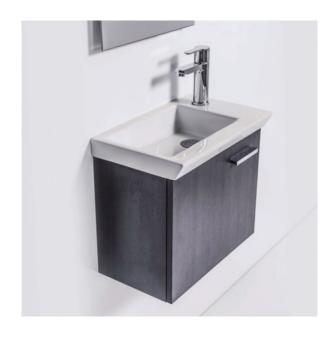

## **PRODUCT CODE**

Ice - 1 Door, Wall Hung Vanity with Ceramic Basin

ICE45WH / ICE45WH

Dimensions W 450 x H 400 x D 280 (mm)

Finishes White Gloss Paint or Melamine.

Basin Ceramic Top with Integrated Basin (No Overflow)

Handle Chrome Metal Handle

Origin New Zealand made cabinetry.

Features • White Paint — The paint used on our products is

polyurethane or UV-based. It is harder and more

durable than lacquer finishes.

• Timber Effect Melamine - Our wood grain melamine is a low-pressure laminate