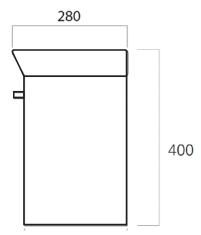

## **PRODUCT CODE**

Ice - 1 Door, Wall Hung Vanity with Ceramic Basin

ICE45WH / ICE45WH

Dimensions W 450 x H 400 x D 280 (mm)

Finishes White Gloss Paint or Melamine.

Basin Ceramic Top with Integrated Basin (No Overflow)

## **TECHNICAL DRAWINGS**

Front

360

Side