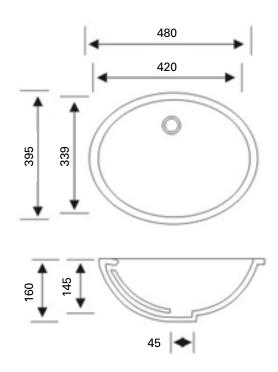

## **FEATURES**

- Dimensions W 480 x H 160 x D 395mm
- Oval Inset under mount basin
- Comes with overflow, positioned at the front of the basin
- Designed for Tablo, Moode and Zero vanities the basin is seamlessly integrated with its Kordura top, which means no silicone joins.
- Kordura tops are available in White, Carrera, Black Granite and Peak Stone, and in two top thickness: Standard (25mm) and Deep (70mm). Not available with Fine top.
- Price included with the purchase of Tablo, Moode and Zero vanities (not sold separately).
- Tap ware and accessories sold separately.

## **TECHNICAL DRAWINGS**

F +64 9 309 9343