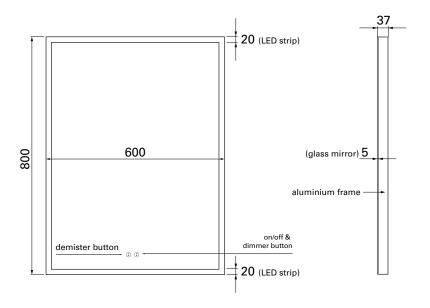

## **FEATURES**

- Dimensions: W600 x H800 x D37 mm
- LED edges
- Frosted glass strips (top/bottom)
- Dimmer function
- De-mist function
- Full brushed Aluminium frame
- On/off switch, plugs in to wall
- 5mm thick glass
- Can be mounted vertically or horizontally
- 25 watts
- Colour: 4700K

## **TECHNICAL DRAWINGS**

Front Side

## NOTES

• Drawing indicates the technical measurement only and is not a reflection of how the product will look. Sizes nominal only. Drawings in millimetres. Not to scale. February 2020.