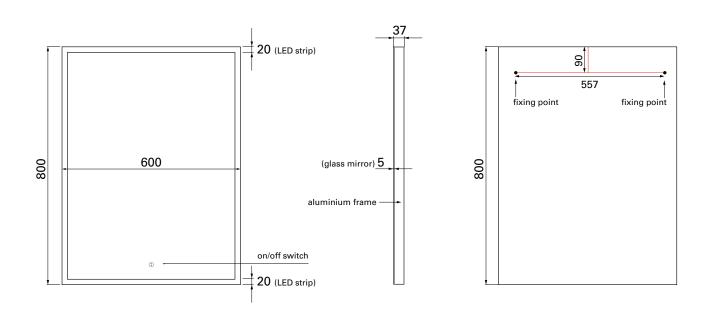

### **TECHNICAL DRAWINGS**

Front

# FEATURES

- Dimensions: W600 x H800 x D37 mm
- LED edges
- Frosted glass strips (top/bottom)
- Dimmer function
- De-mist function
- Full brushed Aluminium frame
- On/off switch, plugs in to wall
- 5mm thick glass
- Can be mounted vertically or horizontally

Side

- 25 watts
- Colour: 4700K

#### NOTES

• Drawing indicates the technical measurement only and is not a reflection of how the product will look. Sizes nominal only. Drawings in millimetres. Not to scale. February 2020.