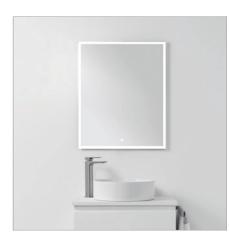

### DESCRIPTION

Rectangle LED Light Mirror, L600 x H800

## PRODUCT CODE

IL156080

# FEATURES

- Dimensions: W600 x H800 x D37 mm
- LED edges
- Frosted glass strips (top/bottom)
- Dimmer function
- De-mist function
- Full brushed Aluminium frame
- On/off switch, plugs in to wall
- 5mm thick glass
- Can be mounted vertically or horizontally