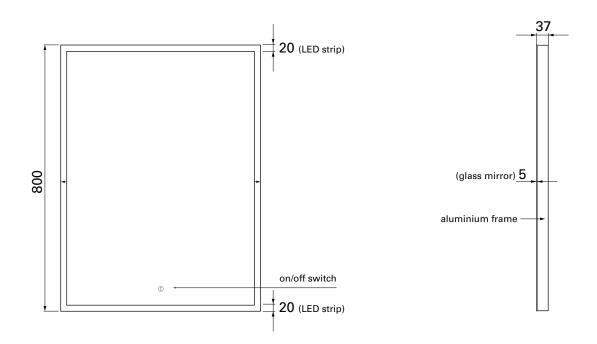

## FEATURES

- Dimensions: W600 x H800 x D37 mm
- LED edges
- Frosted glass strips (top/bottom)
- De-mist function
- Full brushed Aluminium frame
- On/off switch, plugs in to wall
- 5mm thick glass
- Can be mounted vertically or horizontally
- 25 watts
- Colour: 4700K
- Conforms to NZ/Aus electrical standards, certificate available

**TECHNICAL DRAWINGS** 

Front

Side

#### NOTES

• Drawing indicates the technical measurement only and is not a reflection of how the product will look. Sizes nominal only. Drawings in millimetres. Not to scale. February 2020.