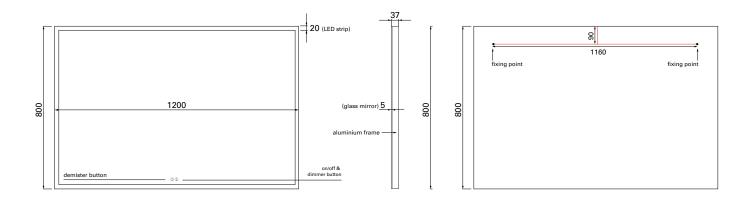

### PRODUCT CODE

IL1512080

**TECHNICAL DRAWINGS** 

Front

## FEATURES

- Dimensions: W1200 x H800 x D37 mm
- LED edges
- Frosted glass strips (top/bottom)
- Dimmer function
- De-mist function
- Full brushed Aluminium frame
- On/off switch, plugs in to wall
- 5mm thick glass
- Can be mounted vertically or horizontally
- 36 watts
- Colour: 4700K

Side

#### NOTES

• Drawing indicates the technical measurement only and is not a reflection of how the product will look. Sizes nominal only. Drawings in millimetres. Not to scale. February 2020.