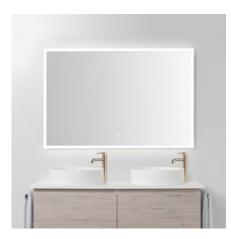

#### DESCRIPTION

Rectangle LED Light Mirror, L1200 x H800

## FEATURES

- Dimensions: W1200 x H800 x D37 mm
- LED edges
- Frosted glass strips (top/bottom)
- Dimmer function
- De-mist function
- Full brushed Aluminium frame
- On/off switch, plugs in to wall
- 5mm thick glass
- Can be mounted vertically or horizontally
- 36 watts
- Colour: 4700K