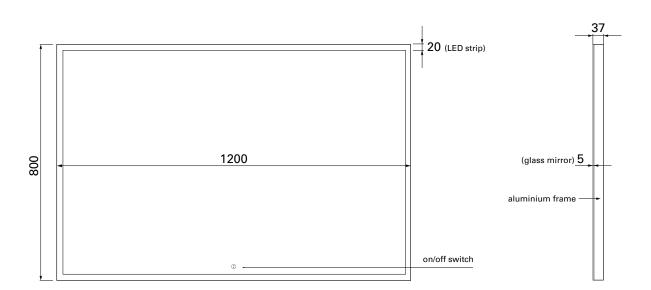

#### DESCRIPTION

Rectangle LED Light Mirror, L1200 x H800

### **TECHNICAL DRAWINGS**

Front

## FEATURES

- Dimensions: W1200 x H800 x D37 mm
- LED edges
- Frosted glass strips (top/bottom)
- De-mist function
- Full brushed Aluminium frame
- On/off switch, plugs in to wall
- 5mm thick glass
- Can be mounted vertically or horizontally
- 36 watts
- Colour: 4700K
- Conforms to NZ/Aus electrical standards, certificate available

Side