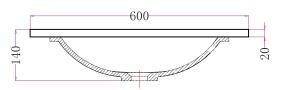

# Undermount Basin with 600 Top (Top Down)

# **Undermount Basin with Top (Side Section)**