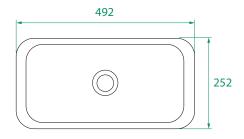

# Basin Only (Top Down)

#### **DESCRIPTION**

Hope Rectangle Kordura Undermount Basin

**PRODUCT CODE** 

HOPE

 $Basin \hspace{1.5cm} W \hspace{.1cm} 492 \hspace{1.5cm} x \hspace{.1cm} H \hspace{.1cm} 120 \hspace{.1cm} x \hspace{.1cm} D \hspace{.1cm} 252 \hspace{.1cm} (mm)$ 