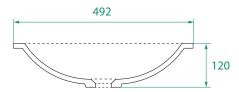

# Basin Only (Side Section)

#### **DESCRIPTION**

Hope Rectangle Kordura Undermount Basin

**PRODUCT CODE** 

HOPE

 $Basin \hspace{1.5cm} W \hspace{.1cm} 492 \hspace{1.5cm} x \hspace{.1cm} H \hspace{.1cm} 120 \hspace{.1cm} x \hspace{.1cm} D \hspace{.1cm} 252 \hspace{.1cm} (mm)$ 