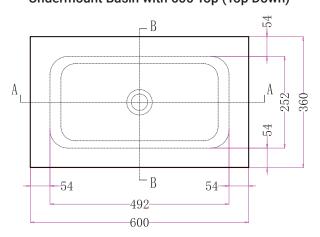

# Undermount Basin with 600 Top (Top Down)

**Dimensions** 

Kordura Top W 600 -1000 x H 20 x D 360 (mm)

**Dimensions** 

Basin

Finishes Matte White Kordura

Kordura Top

**Features** 

Undermounted to Kordura Top with seamless finish.