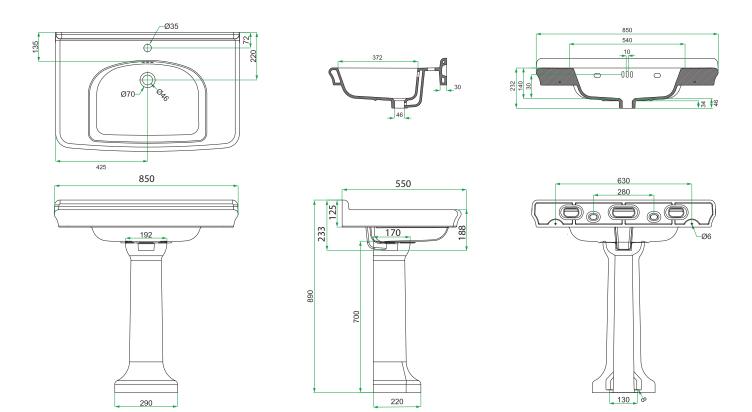

## **TECHNICAL DRAWINGS**

Guild 850 Basin + Pedestal\*

## NOTES

\*Sold separately. Accessories not included. Drawing indicates the technical measurement only and is not a reflection of how the product will look. Sizes are nominal only. All drawings in millimeters. Drawings not to scale. December 2024.