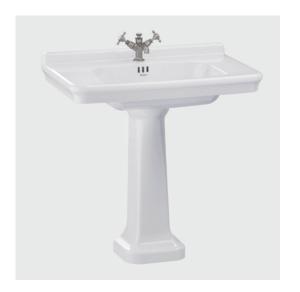

## GUILD BASIN 850 /

## DESCRIPTION

Guild Basin 850 with 1 Taphole Guild Pedestal\*

| Basin<br>Dimensions     | W 850                             | x H 235 | x D 550 | (mm) |
|-------------------------|-----------------------------------|---------|---------|------|
| Pedestal*<br>Dimensions | W 290                             | x H 700 | x D 220 | (mm) |
| Combined*<br>Dimensions | W 850                             | x H 890 | x D 550 | (mm) |
| Material                | Vitreous China                    |         |         |      |
| Basin                   | Guild Basin 850 mm                |         |         |      |
| Tapholes                | 1 Taphole                         |         |         |      |
| Pedestal                | Guild Pedestal (*Sold Separately) |         |         |      |