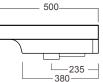

finishes are 100% natural, with variations in grain and colour. All come stained and sealed with a protective UV finish.
  - NZ-made cabinetry.

# FINISHES

White Gloss Paint / Custom Colour Paint



### Timber Veneer



Please see reverse for technical drawings and measurements.

#### NOTES

See our website for product prices. Drawing indicates the technical measurement only and is not a reflection of how the product will look. Sizes are nominal only. All drawings in millimeters. Drawings not to scale. April 2023.



### DESCRIPTION

Grandangolo Tapered Right Side Basin & Shelf

# PRODUCT CODE

**Michel César** 

GDST130SX / GDST130SXT / GDST130SXTCC

### **TECHNICAL DRAWINGS**

### **Basin Top**



### **Basin Side**



### Shelf Top



### Shelf Side

22\_\_\_\_\_

### **Basin Side**



### NOTES

See our website for product prices. Drawing indicates the technical measurement only and is not a reflection of how the product will look. Sizes are nominal only. All drawings in millimeters. Drawings not to scale. April 2023.