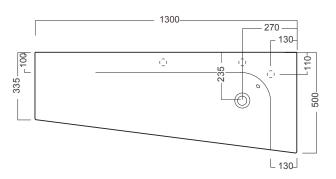

polyurethane or UV based. Is harder and more durable than lacquer finishes.
- Timber Veneer finishes are 100% natural, with variations in grain and colour. All come stained and sealed with a protective UV finish.
  - NZ-made cabinetry.

# FINISHES

White Gloss Paint / Custom Colour Paint



### Timber Veneer



Please see reverse for technical drawings and measurements.

#### NOTES

See our website for product prices. Drawing indicates the technical measurement only and is not a reflection of how the product will look. Sizes are nominal only. All drawings in millimeters. Drawings not to scale. April 2023.



### DESCRIPTION

Grandangolo Tapered Right Side Basin & Shelf

# PRODUCT CODE

**Michel César** 

GDST130SX / GDST130SXT / GDST130SXTCC

### **TECHNICAL DRAWINGS**

### **Basin Top**



### **Basin Side**



### Shelf Top



### Shelf Side

22\_\_\_\_\_

### **Basin Side**



### NOTES

See our website for product prices. Drawing indicates the technical measurement only and is not a reflection of how the product will look. Sizes are nominal only. All drawings in millimeters. Drawings not to scale. April 2023.