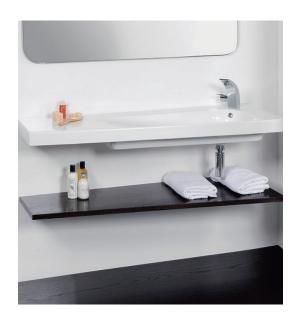

# DESCRIPTION

Grandangolo Tapered Right Side Basin & Shelf

## FEATURES

- Basin Dimensions W1300 x H170 x D500 mm
- Shelf Dimensions W1300 x H25 x D500-335 mm
- Italian made ceramic basin
- Please specify whether or not you require a tap hole, see technical drawings and order form for positions where holes can be punched.
- Available in White Gloss paint, Custom Colour paint or Timber Veneer.
- Features a ceramic top with integrated basin in white.
- The paint used on our products is polyurethane or UV based. Is harder and more durable than lacquer finishes.
- Timber Veneer finishes are 100% natural, with variations in grain and colour. All come stained and sealed with a protective UV finish.
  - NZ-made cabinetry.