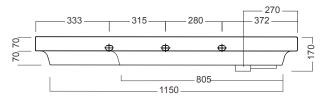

ed. Is harder and more durable than lacquer finishes.
- Timber Veneer finishes are 100% natural, with variations in grain and colour. All come stained and sealed with a protective UV finish.
  - NZ-made cabinetry.

# FINISHES

White Gloss Paint / Custom Colour Paint



### Timber Veneer



Please see reverse for technical drawings and measurements.

#### NOTES

See our website for product prices. Drawing indicates the technical measurement only and is not a reflection of how the product will look. Sizes are nominal only. All drawings in millimeters. Drawings not to scale. April 2023.



### DESCRIPTION

Grandangolo Tapered Right Side Basin & Shelf

# PRODUCT CODE

**Michel César** 

GDST130SX / GDST130SXT / GDST130SXTCC

### **TECHNICAL DRAWINGS**

### **Basin Top**



### **Basin Side**



### Shelf Top



### Shelf Side

22\_\_\_\_\_

### **Basin Side**



### NOTES

See our website for product prices. Drawing indicates the technical measurement only and is not a reflection of how the product will look. Sizes are nominal only. All drawings in millimeters. Drawings not to scale. April 2023.