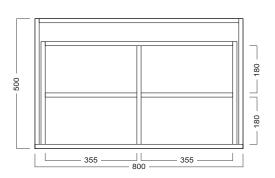

aled with a protective UV finish.
- · Soft-close drawer runners.
- Made to order in NZ.

### **FINISHES**

White Gloss Paint / Custom Colour Paint





White Gloss

**Custom Paint** 

## Timber Veneer



White Oak



Blonde Oak



Natural Oak



Walnut



Chestnut







Coffee

Noce

Dark Oak

Please see reverse for technical drawings and measurements.

#### **NOTES**

See our website for product prices. Drawing indicates the technical measurement only and is not a reflection of how the product will look. Sizes are nominal only. All drawings in millimeters. Drawings not to scale. March 2023.

# **Grandangolo /**

# Michel César

# **DESCRIPTION**

PRODUCT CODE

Grandangolo Box 800 - 1 Drawer + 1 Concealed Drawer

GB80 / GB80T / GB80CC

### **TECHNICAL DRAWINGS**

Top



**Top Section** 



Front



**Side Section** 



# **NOTES**

If ordering a Grandangolo basin, when ordering please let us know if you're placing the basin directly on top of the Box, so that we can make the cabinet fit. See our website for product prices. Drawing indicates the technical measurement only and is not a reflection of how the product will look. Sizes are nominal only. All drawings in millimeters. Drawings not to scale. March 2023.