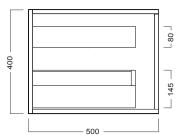

sh.
- · Soft-close drawer runners.
- Made to order in NZ.

### **FINISHES**

White Gloss Paint / Custom Colour Paint





White Gloss

**Custom Paint** 

## Timber Veneer



White Oak



Blonde Oak



Natural Oak



Walnut



Chestnut







Coffee

Noce

Dark Oak

Please see reverse for technical drawings and measurements.

#### **NOTES**

See our website for product prices. Drawing indicates the technical measurement only and is not a reflection of how the product will look. Sizes are nominal only. All drawings in millimeters. Drawings not to scale. March 2023.

# **Grandangolo /**

# Michel César

# **DESCRIPTION**

PRODUCT CODE

Grandangolo Box 800 - 1 Drawer + 1 Concealed Drawer

GB80 / GB80T / GB80CC

### **TECHNICAL DRAWINGS**

Top



**Top Section** 



Front



**Side Section** 



# **NOTES**

If ordering a Grandangolo basin, when ordering please let us know if you're placing the basin directly on top of the Box, so that we can make the cabinet fit. See our website for product prices. Drawing indicates the technical measurement only and is not a reflection of how the product will look. Sizes are nominal only. All drawings in millimeters. Drawings not to scale. March 2023.