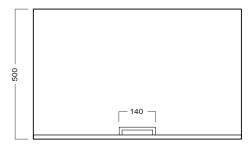

come stained and sealed with a protective UV finish.
- · Soft-close drawer runners.
- Made to order in NZ.

### **FINISHES**

White Gloss Paint / Custom Colour Paint





White Gloss

**Custom Paint** 

## Timber Veneer



White Oak



Blonde Oak



Natural Oak



Walnut



Chestnut







Coffee

Noce

Dark Oak

Please see reverse for technical drawings and measurements.

#### **NOTES**

See our website for product prices. Drawing indicates the technical measurement only and is not a reflection of how the product will look. Sizes are nominal only. All drawings in millimeters. Drawings not to scale. March 2023.

# **Grandangolo /**

# Michel César

# **DESCRIPTION**

PRODUCT CODE

Grandangolo Box 800 - 1 Drawer + 1 Concealed Drawer

GB80 / GB80T / GB80CC

### **TECHNICAL DRAWINGS**

Top



**Top Section** 



Front



**Side Section** 



# **NOTES**

If ordering a Grandangolo basin, when ordering please let us know if you're placing the basin directly on top of the Box, so that we can make the cabinet fit. See our website for product prices. Drawing indicates the technical measurement only and is not a reflection of how the product will look. Sizes are nominal only. All drawings in millimeters. Drawings not to scale. March 2023.