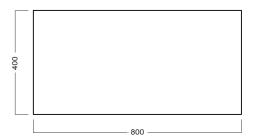

# **FEATURES**

- · Box Only Specs:
- Dimensions W800 x H400 x D500 mm
- Available in White Gloss, Timber Veneer\* or in your choice of Custom Paint colour.\*^
- The paint used on our products is polyurethane or UV based and is harder and more durable than lacquered finishes.
- Timber veneer finishes are 100% natural, so each has variations in grain and colour. All come stained and sealed with a protective UV finish.
- · Soft-close drawer runners.
- Made to order in NZ.

### **TECHNICAL DRAWINGS**

Top

**Top Section** 

Front

**Side Section** 