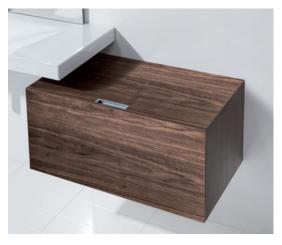

# **DESCRIPTION**

**PRODUCT CODE** 

GB80 / GB80T / GB80CC

Grandangolo Box 800 - 1 Drawer + 1 Concealed Drawer

Basin not included

# **FEATURES**

- · Box Only Specs:
- Dimensions W800 x H400 x D500 mm
- Available in White Gloss, Timber Veneer\* or in your choice of Custom Paint colour.\*^
- The paint used on our products is polyurethane or UV based and is harder and more durable than lacquered finishes.
- Timber veneer finishes are 100% natural, so each has variations in grain and colour. All come stained and sealed with a protective UV finish.
- · Soft-close drawer runners.
- Made to order in NZ.