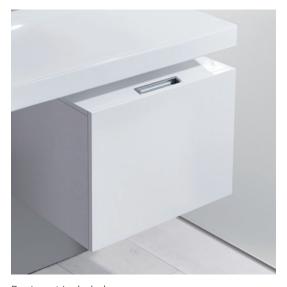

# **DESCRIPTION**

**PRODUCT CODE** 

GB50 / GB50T / GB50CC

Grandangolo Box 500 - 1 Drawer + 1 Concealed Drawer

Basin not included

# **FEATURES**

- Box Only Specs:
- Dimensions W500 x H400 x D500 mm
- Available in White Gloss, Timber Veneer\* or in your choice of Custom Paint colour.\*^
- The paint used on our products is polyurethane or UV based and is harder and more durable than lacquered finishes.
- Timber veneer finishes are 100% natural, so each has variations in grain and colour. All come stained and sealed with a protective UV finish.
- · Soft-close drawer runners.
- Made to order in NZ.