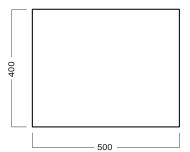

# **FEATURES**

- Box Only Specs:
- Dimensions W500 x H400 x D500 mm
- Available in White Gloss, Timber Veneer\* or in your choice of Custom Paint colour.\*^
- The paint used on our products is polyurethane or UV based and is harder and more durable than lacquered finishes.
- Timber veneer finishes are 100% natural, so each has variations in grain and colour. All come stained and sealed with a protective UV finish.
- · Soft-close drawer runners.
- Made to order in NZ.