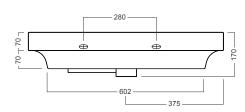

and colour. All come stained and sealed with a protective UV finish.
- · NZ-made cabinetry.

### **FINISHES**

White Gloss Paint / Custom Colour Paint





White Gloss

**Custom Paint** 

# Timber Veneer





Blonde Oak



Natural Oak



Walnut



Chestnut



Coffee





Noce Dark Oak

Please see reverse for technical drawings and measurements.

#### NOTES

See our website for product prices. Drawing indicates the technical measurement only and is not a reflection of how the product will look. Sizes are nominal only. All drawings in millimeters. Drawings not to scale. April 2023.

# **Grandangolo /**

# Michel César

# **DESCRIPTION**

**PRODUCT CODE** 

GD75D2DX / GD75D2DXT / GD75D2DXCC

Grandangolo 750 - 2 Drawer, Left Side Bowl

### **TECHNICAL DRAWINGS**

# Top



# **Side Section**



### Front



### **Side Section**



## **Drawer Cross Section**



#### NOTES

See our website for product prices. Drawing indicates the technical measurement only and is not a reflection of how the product will look. Sizes are nominal only. All drawings in millimeters. Drawings not to scale. April 2023.