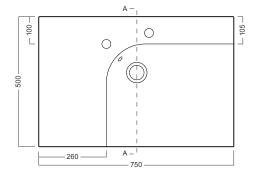

th variations in grain and colour. All come stained and sealed with a protective UV finish.
- · NZ-made cabinetry.

### **FINISHES**

White Gloss Paint / Custom Colour Paint





White Gloss

**Custom Paint** 

# Timber Veneer





Blonde Oak



Natural Oak



Walnut



Chestnut



Coffee





Noce Dark Oak

Please see reverse for technical drawings and measurements.

#### NOTES

See our website for product prices. Drawing indicates the technical measurement only and is not a reflection of how the product will look. Sizes are nominal only. All drawings in millimeters. Drawings not to scale. April 2023.

# **Grandangolo /**

# Michel César

# **DESCRIPTION**

**PRODUCT CODE** 

GD75D2DX / GD75D2DXT / GD75D2DXCC

Grandangolo 750 - 2 Drawer, Left Side Bowl

### **TECHNICAL DRAWINGS**

# Top



# **Side Section**



### Front



### **Side Section**



## **Drawer Cross Section**



#### NOTES

See our website for product prices. Drawing indicates the technical measurement only and is not a reflection of how the product will look. Sizes are nominal only. All drawings in millimeters. Drawings not to scale. April 2023.