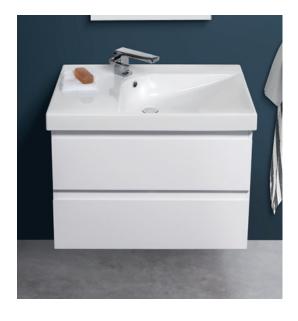

# **DESCRIPTION**

PRODUCT CODE

GD75D2DX / GD75D2DXT / GD75D2DXCC

Grandangolo 750 - 2 Drawer, Left Side Bowl

#### **FEATURES**

- Dimensions W750 x H570 x D500 mm
- Available in White Gloss paint, Custom Colour paint or Timber Veneer.
- · Features a ceramic top with integrated basin in white.
- The paint used on our products is polyurethane or UV based. Is harder and more durable than lacquer finishes.
- Timber Veneer finishes are 100% natural, with variations in grain and colour. All come stained and sealed with a protective UV finish.
- · NZ-made cabinetry.