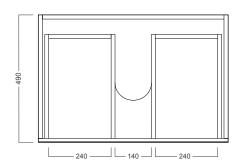

.
- · NZ-made cabinetry.

### **FINISHES**

White Gloss Paint / Custom Colour Paint





White Gloss

**Custom Paint** 

# Timber Veneer





Blonde Oak



Natural Oak



Walnut



Chestnut



Coffee





Noce Dark Oak

Please see reverse for technical drawings and measurements.

#### NOTES

See our website for product prices. Drawing indicates the technical measurement only and is not a reflection of how the product will look. Sizes are nominal only. All drawings in millimeters. Drawings not to scale. April 2023.

# **Grandangolo /**

# Michel César

# **DESCRIPTION**

**PRODUCT CODE** 

GD75D2DX / GD75D2DXT / GD75D2DXCC

Grandangolo 750 - 2 Drawer, Left Side Bowl

### **TECHNICAL DRAWINGS**

# Top



# **Side Section**



### Front



### **Side Section**



## **Drawer Cross Section**



#### NOTES

See our website for product prices. Drawing indicates the technical measurement only and is not a reflection of how the product will look. Sizes are nominal only. All drawings in millimeters. Drawings not to scale. April 2023.