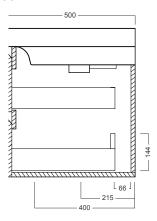

led with a protective UV finish.
- · NZ-made cabinetry.

### **FINISHES**

White Gloss Paint / Custom Colour Paint





White Gloss

**Custom Paint** 

# Timber Veneer





Blonde Oak



Natural Oak



Walnut



Chestnut



Coffee





Noce Dark Oak

Please see reverse for technical drawings and measurements.

#### NOTES

See our website for product prices. Drawing indicates the technical measurement only and is not a reflection of how the product will look. Sizes are nominal only. All drawings in millimeters. Drawings not to scale. April 2023.

# **Grandangolo /**

# Michel César

# **DESCRIPTION**

**PRODUCT CODE** 

GD75D2DX / GD75D2DXT / GD75D2DXCC

Grandangolo 750 - 2 Drawer, Left Side Bowl

### **TECHNICAL DRAWINGS**

# Top



# **Side Section**



### Front



### **Side Section**



## **Drawer Cross Section**



#### NOTES

See our website for product prices. Drawing indicates the technical measurement only and is not a reflection of how the product will look. Sizes are nominal only. All drawings in millimeters. Drawings not to scale. April 2023.