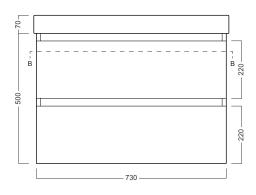

All come stained and sealed with a protective UV finish.
- · NZ-made cabinetry.

### **FINISHES**

White Gloss Paint / Custom Colour Paint





White Gloss

**Custom Paint** 

# Timber Veneer





Blonde Oak



Natural Oak



Walnut



Chestnut



Coffee





Noce Dark Oak

Please see reverse for technical drawings and measurements.

#### NOTES

See our website for product prices. Drawing indicates the technical measurement only and is not a reflection of how the product will look. Sizes are nominal only. All drawings in millimeters. Drawings not to scale. April 2023.

# **Grandangolo /**

# Michel César

# **DESCRIPTION**

**PRODUCT CODE** 

GD75D2DX / GD75D2DXT / GD75D2DXCC

Grandangolo 750 - 2 Drawer, Left Side Bowl

### **TECHNICAL DRAWINGS**

# Top



# **Side Section**



### Front



### **Side Section**



## **Drawer Cross Section**



#### NOTES

See our website for product prices. Drawing indicates the technical measurement only and is not a reflection of how the product will look. Sizes are nominal only. All drawings in millimeters. Drawings not to scale. April 2023.