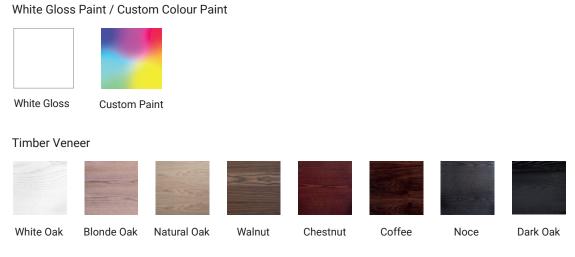

## FEATURES

- Dimensions W750 x H470 x D500 mm
- Available in White Gloss paint, Custom Colour paint or Timber Veneer.
- Features a ceramic top with integrated basin in white.
- The paint used on our products is polyurethane or UV based. Is harder and more durable than lacquer finishes.
- Timber Veneer finishes are 100% natural, with variations in grain and colour. All come stained and sealed with a protective UV finish.
- NZ-made cabinetry.

# FINISHES

Please see reverse for technical drawings and measurements.