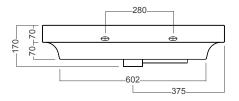

come stained and sealed with a protective UV finish.
- NZ-made cabinetry.

# FINISHES



Please see reverse for technical drawings and measurements.

#### NOTES

See our website for product prices. Drawing indicates the technical measurement only and is not a reflection of how the product will look. Sizes are nominal only. All drawings in millimeters. Drawings not to scale. April 2023.



### DESCRIPTION

Grandangolo 750 - 1 Drawer, Left Side Bowl

#### **TECHNICAL DRAWINGS**

#### Тор



#### Front



#### **Drawer Cross Section**



#### NOTES

See our website for product prices. Drawing indicates the technical measurement only and is not a reflection of how the product will look. Sizes are nominal only. All drawings in millimeters. Drawings not to scale. April 2023.

#### Side Section



#### **Side Section**



**ES** 

# **Michel César**

# PRODUCT CODE

GD75DX / GD75DXT / GD75DXCC