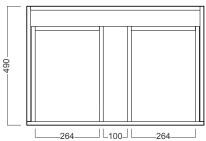

Veneer.
- Features a ceramic top with integrated basin in white.
- The paint used on our products is polyurethane or UV based. Is harder and more durable than lacquer finishes.
- Timber Veneer finishes are 100% natural, with variations in grain and colour. All come stained and sealed with a protective UV finish.
- NZ-made cabinetry.

# FINISHES



Please see reverse for technical drawings and measurements.

#### NOTES

See our website for product prices. Drawing indicates the technical measurement only and is not a reflection of how the product will look. Sizes are nominal only. All drawings in millimeters. Drawings not to scale. April 2023.



### DESCRIPTION

Grandangolo 750 - 1 Drawer, Left Side Bowl

#### **TECHNICAL DRAWINGS**

#### Тор



#### Front



#### **Drawer Cross Section**



#### NOTES

See our website for product prices. Drawing indicates the technical measurement only and is not a reflection of how the product will look. Sizes are nominal only. All drawings in millimeters. Drawings not to scale. April 2023.

#### Side Section



#### **Side Section**



**ES** 

# **Michel César**

# PRODUCT CODE

GD75DX / GD75DXT / GD75DXCC