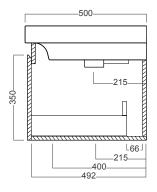

ith a protective UV finish.
- NZ-made cabinetry.

# FINISHES



Please see reverse for technical drawings and measurements.

#### NOTES

See our website for product prices. Drawing indicates the technical measurement only and is not a reflection of how the product will look. Sizes are nominal only. All drawings in millimeters. Drawings not to scale. April 2023.



### DESCRIPTION

Grandangolo 750 - 1 Drawer, Left Side Bowl

#### **TECHNICAL DRAWINGS**

#### Тор



#### Front



#### **Drawer Cross Section**



#### NOTES

See our website for product prices. Drawing indicates the technical measurement only and is not a reflection of how the product will look. Sizes are nominal only. All drawings in millimeters. Drawings not to scale. April 2023.

#### Side Section



#### **Side Section**



**ES** 

# **Michel César**

# PRODUCT CODE

GD75DX / GD75DXT / GD75DXCC