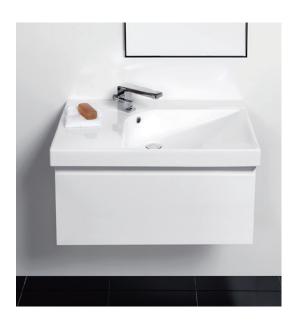

### DESCRIPTION

Grandangolo 750 - 1 Drawer, Left Side Bowl

## FEATURES

- Dimensions W750 x H470 x D500 mm
- Available in White Gloss paint, Custom Colour paint or Timber Veneer.
- Features a ceramic top with integrated basin in white.
- The paint used on our products is polyurethane or UV based. Is harder and more durable than lacquer finishes.
- Timber Veneer finishes are 100% natural, with variations in grain and colour. All come stained and sealed with a protective UV finish.
- NZ-made cabinetry.