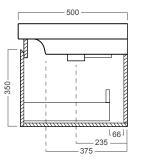

d with a protective UV finish.
- NZ-made cabinetry.

### **FINISHES**

White Gloss Paint / Custom Colour Paint





White Gloss

**Custom Paint** 

# Timber Veneer





Blonde Oak



Natural Oak











Walnut

Chestnut Coffee

Noce

Dark Oak

Please see reverse for technical drawings and measurements.

#### NOTES

See our website for product prices. Drawing indicates the technical measurement only and is not a reflection of how the product will look. Sizes are nominal only. All drawings in millimeters. Drawings not to scale. April 2023.

# **Grandangolo /**

# Michel César

# **DESCRIPTION**

PRODUCT CODE

GD150D2DX / GS150D2DXT / GS150D2DXCC

Grandangolo 1500 - 2 Drawer, Left Side Bowl

### **TECHNICAL DRAWINGS**

# Тор



## **Side Section**



### **Front**



### **Side Section**



## **Drawer Cross Section**



#### NOTES

See our website for product prices. Drawing indicates the technical measurement only and is not a reflection of how the product will look. Sizes are nominal only. All drawings in millimeters. Drawings not to scale. April 2023.