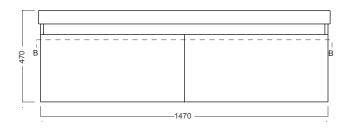

l come stained and sealed with a protective UV finish.
- NZ-made cabinetry.

### **FINISHES**

White Gloss Paint / Custom Colour Paint





White Gloss

**Custom Paint** 

# Timber Veneer





Blonde Oak



Natural Oak











Walnut

Chestnut Coffee

Noce

Dark Oak

Please see reverse for technical drawings and measurements.

#### NOTES

See our website for product prices. Drawing indicates the technical measurement only and is not a reflection of how the product will look. Sizes are nominal only. All drawings in millimeters. Drawings not to scale. April 2023.

# **Grandangolo /**

# Michel César

# **DESCRIPTION**

PRODUCT CODE

GD150D2DX / GS150D2DXT / GS150D2DXCC

Grandangolo 1500 - 2 Drawer, Left Side Bowl

### **TECHNICAL DRAWINGS**

# Тор



## **Side Section**



### **Front**



### **Side Section**



## **Drawer Cross Section**



#### NOTES

See our website for product prices. Drawing indicates the technical measurement only and is not a reflection of how the product will look. Sizes are nominal only. All drawings in millimeters. Drawings not to scale. April 2023.