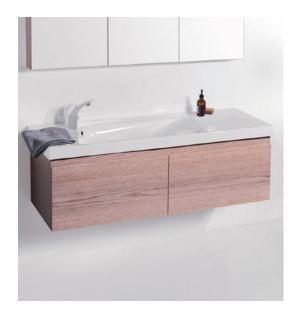

# **DESCRIPTION**

PRODUCT CODE

GD150D2DX / GS150D2DXT / GS150D2DXCC

Grandangolo 1500 - 2 Drawer, Left Side Bowl

#### **FEATURES**

- Dimensions W1500 x H470 x D500 mm
- Available in White Gloss paint, Custom Colour paint or Timber Veneer.
- · Features a ceramic top with integrated basin in white.
- The paint used on our products is polyurethane or UV based. Is harder and more durable than lacquer finishes.
- Timber Veneer finishes are 100% natural, with variations in grain and colour. All come stained and sealed with a protective UV finish.
- NZ-made cabinetry.

### **FINISHES**

White Gloss Paint / Custom Colour Paint

White Gloss

**Custom Paint** 