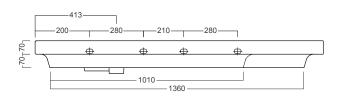

in and colour. All come stained and sealed with a protective UV finish.
- NZ-made cabinetry.

### **FINISHES**

White Gloss Paint / Custom Colour Paint





White Gloss

**Custom Paint** 

# Timber Veneer





Blonde Oak



Natural Oak











Walnut

Chestnut Coffee

Noce

Dark Oak

Please see reverse for technical drawings and measurements.

#### NOTES

See our website for product prices. Drawing indicates the technical measurement only and is not a reflection of how the product will look. Sizes are nominal only. All drawings in millimeters. Drawings not to scale. April 2023.

# **Grandangolo /**

# Michel César

# **DESCRIPTION**

PRODUCT CODE

GD150D2DX / GS150D2DXT / GS150D2DXCC

Grandangolo 1500 - 2 Drawer, Left Side Bowl

### **TECHNICAL DRAWINGS**

# Тор



## **Side Section**



### **Front**



### **Side Section**



## **Drawer Cross Section**



#### NOTES

See our website for product prices. Drawing indicates the technical measurement only and is not a reflection of how the product will look. Sizes are nominal only. All drawings in millimeters. Drawings not to scale. April 2023.