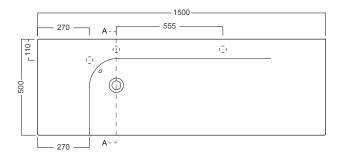

with variations in grain and colour. All come stained and sealed with a protective UV finish.
- NZ-made cabinetry.

### **FINISHES**

White Gloss Paint / Custom Colour Paint





White Gloss

**Custom Paint** 

# Timber Veneer





Blonde Oak



Natural Oak











Walnut

Chestnut Coffee

Noce

Dark Oak

Please see reverse for technical drawings and measurements.

#### NOTES

See our website for product prices. Drawing indicates the technical measurement only and is not a reflection of how the product will look. Sizes are nominal only. All drawings in millimeters. Drawings not to scale. April 2023.

# **Grandangolo /**

# Michel César

# **DESCRIPTION**

PRODUCT CODE

GD150D2DX / GS150D2DXT / GS150D2DXCC

Grandangolo 1500 - 2 Drawer, Left Side Bowl

### **TECHNICAL DRAWINGS**

# Тор



## **Side Section**



### **Front**



### **Side Section**



## **Drawer Cross Section**



#### NOTES

See our website for product prices. Drawing indicates the technical measurement only and is not a reflection of how the product will look. Sizes are nominal only. All drawings in millimeters. Drawings not to scale. April 2023.