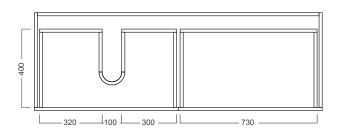

- NZ-made cabinetry.

### **FINISHES**

White Gloss Paint / Custom Colour Paint





White Gloss

**Custom Paint** 

# Timber Veneer





Blonde Oak



Natural Oak











Walnut

Chestnut Coffee

Noce

Dark Oak

Please see reverse for technical drawings and measurements.

#### NOTES

See our website for product prices. Drawing indicates the technical measurement only and is not a reflection of how the product will look. Sizes are nominal only. All drawings in millimeters. Drawings not to scale. April 2023.

# **Grandangolo /**

# Michel César

# **DESCRIPTION**

PRODUCT CODE

GD150D2DX / GS150D2DXT / GS150D2DXCC

Grandangolo 1500 - 2 Drawer, Left Side Bowl

### **TECHNICAL DRAWINGS**

# Тор



## **Side Section**



### **Front**



### **Side Section**



## **Drawer Cross Section**



#### NOTES

See our website for product prices. Drawing indicates the technical measurement only and is not a reflection of how the product will look. Sizes are nominal only. All drawings in millimeters. Drawings not to scale. April 2023.