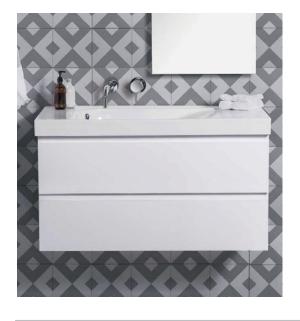

# **DESCRIPTION**

**PRODUCT CODE** 

GD100D2DX / GD100D2DXT / GD100D2DXCC

Grandangolo 1000 - 2 Drawers, Left Side Bowl

#### **FEATURES**

- Dimensions W1000 x H570 x D500 mm
- Available in White Gloss paint, Custom Colour paint or Timber Veneer.
- · Features a ceramic top with integrated basin in white.
- The paint used on our products is polyurethane or UV based. Is harder and more durable than lacquer finishes.
- Timber Veneer finishes are 100% natural, with variations in grain and colour. All come stained and sealed with a protective UV finish.
- NZ-made cabinetry.