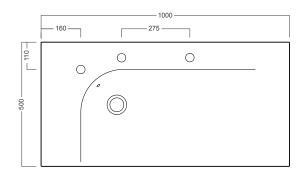

variations in grain and colour. All come stained and sealed with a protective UV finish.
- NZ-made cabinetry.

# **FINISHES**

White Gloss Paint / Custom Colour Paint





White Gloss

Custom Paint

# Timber Veneer

















White Oak

Blonde Oak

Natural Oak

Walnut

Chestnut

t Coffee

Noce

Dark Oak

Please see reverse for technical drawings and measurements.

#### NOTES

See our website for product prices. Drawing indicates the technical measurement only and is not a reflection of how the product will look. Sizes are nominal only. All drawings in millimeters. Drawings not to scale. April 2023.

# **Grandangolo /**

# Michel César

# **DESCRIPTION**

PRODUCT CODE

Grandangolo 1000 - 2 Drawers, Left Side Bowl

GD100D2DX / GD100D2DXT / GD100D2DXCC

# **TECHNICAL DRAWINGS**

# Top



# **Side Section**



#### Front



# **Side Section**



# **Drawer Cross Section**



#### NOTES

See our website for product prices. Drawing indicates the technical measurement only and is not a reflection of how the product will look. Sizes are nominal only. All drawings in millimeters. Drawings not to scale. April 2023.