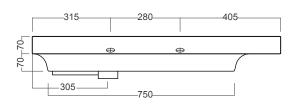

th variations in grain and colour. All come stained and sealed with a protective UV finish.
- NZ-made cabinetry.

# **FINISHES**

White Gloss Paint / Custom Colour Paint





White Gloss

Custom Paint

# Timber Veneer





Blonde Oak



Natural Oak



Walnut









Chestnut

Coffee

Noce Dark Oak

Please see reverse for technical drawings and measurements.

#### NOTES

See our website for product prices. Drawing indicates the technical measurement only and is not a reflection of how the product will look. Sizes are nominal only. All drawings in millimeters. Drawings not to scale. April 2023.

# Grandangolo /

# Michel César

# **DESCRIPTION**

PRODUCT CODE

Grandangolo 1000 - 1 Drawer, Left Side Bowl GD100DXT / GD100DXT / GD100DXCC

# **TECHNICAL DRAWINGS**

# Top



# **Side Section**



# Front



# **Side Section**



# **Drawer Cross Section**



#### NOTES

See our website for product prices. Drawing indicates the technical measurement only and is not a reflection of how the product will look. Sizes are nominal only. All drawings in millimeters. Drawings not to scale. April 2023.