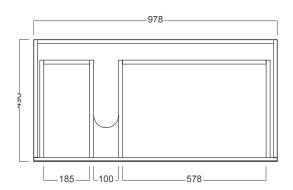

with a protective UV finish.
- NZ-made cabinetry.

# **FINISHES**

White Gloss Paint / Custom Colour Paint





White Gloss

Custom Paint

# Timber Veneer





Blonde Oak



Natural Oak



Walnut









Chestnut

Coffee

Noce Dark Oak

Please see reverse for technical drawings and measurements.

#### NOTES

See our website for product prices. Drawing indicates the technical measurement only and is not a reflection of how the product will look. Sizes are nominal only. All drawings in millimeters. Drawings not to scale. April 2023.

# Grandangolo /

# Michel César

# **DESCRIPTION**

PRODUCT CODE

Grandangolo 1000 - 1 Drawer, Left Side Bowl GD100DXT / GD100DXT / GD100DXCC

# **TECHNICAL DRAWINGS**

# Top



# **Side Section**



# Front



# **Side Section**



# **Drawer Cross Section**



#### NOTES

See our website for product prices. Drawing indicates the technical measurement only and is not a reflection of how the product will look. Sizes are nominal only. All drawings in millimeters. Drawings not to scale. April 2023.