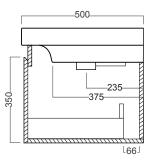

. All come stained and sealed with a protective UV finish.
- NZ-made cabinetry.

# **FINISHES**

White Gloss Paint / Custom Colour Paint





White Gloss

Custom Paint

# Timber Veneer





Blonde Oak



Natural Oak



Walnut









Chestnut

Coffee

Noce Dark Oak

Please see reverse for technical drawings and measurements.

#### NOTES

See our website for product prices. Drawing indicates the technical measurement only and is not a reflection of how the product will look. Sizes are nominal only. All drawings in millimeters. Drawings not to scale. April 2023.

# Grandangolo /

# Michel César

# **DESCRIPTION**

PRODUCT CODE

Grandangolo 1000 - 1 Drawer, Left Side Bowl GD100DXT / GD100DXT / GD100DXCC

# **TECHNICAL DRAWINGS**

# Top



# **Side Section**



# Front



# **Side Section**



# **Drawer Cross Section**



#### NOTES

See our website for product prices. Drawing indicates the technical measurement only and is not a reflection of how the product will look. Sizes are nominal only. All drawings in millimeters. Drawings not to scale. April 2023.