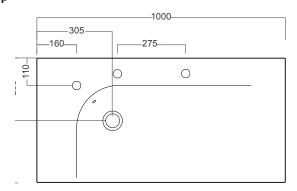

s are 100% natural, with variations in grain and colour. All come stained and sealed with a protective UV finish.
- NZ-made cabinetry.

# **FINISHES**

White Gloss Paint / Custom Colour Paint





White Gloss

Custom Paint

# Timber Veneer





Blonde Oak



Natural Oak



Walnut









Chestnut

Coffee

Noce Dark Oak

Please see reverse for technical drawings and measurements.

#### NOTES

See our website for product prices. Drawing indicates the technical measurement only and is not a reflection of how the product will look. Sizes are nominal only. All drawings in millimeters. Drawings not to scale. April 2023.

# Grandangolo /

# Michel César

# **DESCRIPTION**

PRODUCT CODE

Grandangolo 1000 - 1 Drawer, Left Side Bowl GD100DXT / GD100DXT / GD100DXCC

# **TECHNICAL DRAWINGS**

# Top



# **Side Section**



# Front



# **Side Section**



# **Drawer Cross Section**



#### NOTES

See our website for product prices. Drawing indicates the technical measurement only and is not a reflection of how the product will look. Sizes are nominal only. All drawings in millimeters. Drawings not to scale. April 2023.