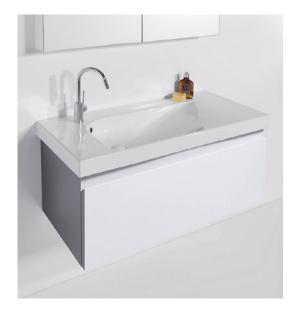

# **DESCRIPTION**

PRODUCT CODE

Grandangolo 1000 - 1 Drawer, Left Side Bowl

GD100DX / GD100DXT / GD100DXCC

#### **FEATURES**

- Dimensions W1000 x H470 x D500 mm
- Available in White Gloss paint, Custom Colour paint or Timber Veneer.
- · Features a ceramic top with integrated basin in white.
- The paint used on our products is polyurethane or UV based. Is harder and more durable than lacquer finishes.
- Timber Veneer finishes are 100% natural, with variations in grain and colour. All come stained and sealed with a protective UV finish.
- NZ-made cabinetry.