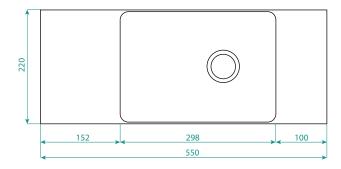

## Top Down

**Basin Side Section** 

Drawing indicates the technical measurement only and is not a reflection of how the unit will look. Sizes are nominal only. All drawings in millimeters. Drawings not to scale. September 2021.