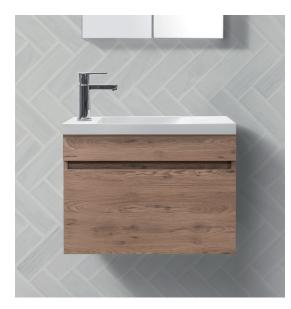

### DESCRIPTION

Geo - Wall Hung Vanity with Kordura Basin

PRODUCT CODE GEO550

## FEATURES

- Dimensions W 547 x H 545 x D 220mm
- Available in White Paint or Timber Effect Melamine finishes.
- White Paint The paint used on our products is polyurethane or UV based. It is five times harder and more durable than lacquer finishes.
- Timber Effect Melamine Our wood grain melamine is a lowpressure laminate
- White Kordura basin with matte finish (Reversable, position on left or right hand side, must specify when ordering).
- Soft-close door with handleless design. (Left or right opening available, must specify which side when ordering).
- Available with either melamine match, white paint match, silver aluminium or black aluminium rail/s.
- NZ-made cabinetry