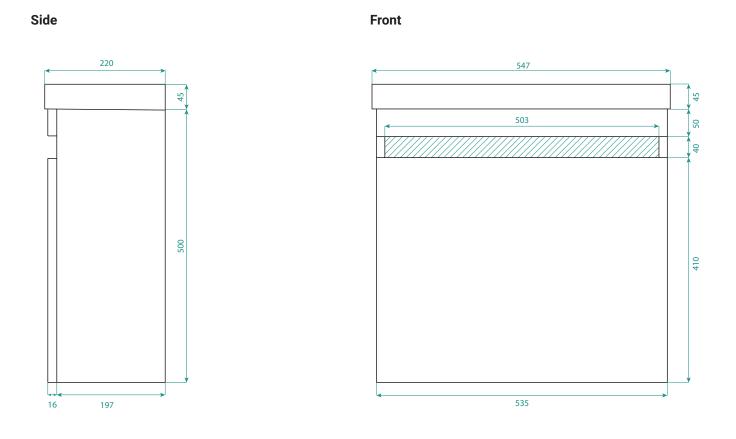

## FEATURES

- Dimensions W 547 x H 545 x D 220mm
- Available in White Paint or Timber Effect Melamine finishes.
- White Paint The paint used on our products is polyurethane or UV based. It is five times harder and more durable than lacquer finishes.
- Timber Effect Melamine Our wood grain melamine is a lowpressure laminate
- White Kordura basin with matte finish (Reversable, position on left or right hand side, must specify when ordering).
- Soft-close door with handleless design. (Left or right opening available, must specify which side when ordering).
- Available with either melamine match, white paint match, silver aluminium or black aluminium rail/s.
- NZ-made cabinetry

#### NOTES

See our website for product prices. Drawing indicates the technical measurement only and is not a reflection of how the product will look. Sizes are nominal only. All drawings in millimeters. Drawings not to scale. September 2021.