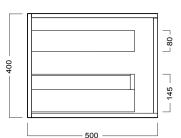

#### **FEATURES**

- Dimensions W 1500 x H 400 x D 500mm
- Available in White paint (Gloss or Matt\*^), Timber Veneer,\* or in your choice of paint colour. \* ^
- The paint used on our products is polyurethane or UV based. It is five times harder and more durable than lacquer finishes.
- Timber veneer finishes are 100% natural, so each have variations in grain and colour. All come stained and sealed with a protective UV finish. Gloss option is available for most veneers.
- Soft-close drawer runners.
- Made to order in NZ.
- Italian-made basin with overflow (YOV801).

#### **TECHNICAL DRAWINGS**

Back

Side

Top

Towel Rail - Top