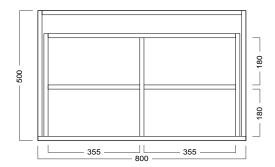

me stained and sealed with a protective UV finish. Gloss option is available for most veneers.
- Soft-close drawer runners.
- Made to order in NZ.
- Italian-made basin with overflow (YOV801).

#### **PAINT^ / TIMBER VENEER\* FINISHES**





















No Code White Paint (Gloss or Matt)

TWO White Oak

**TBO** Blonde Oak

Natural Oak

Walnut

Chestnut

Coffee

Noce

Dark Oak

Custom Paint (Gloss or Matt)

#### **TECHNICAL DRAWINGS**

Back



Side



Top



Towel Rail - Top



#### **NOTES**

See following page.

# **GRANDANGOLO BOX**

## Michel César

DESCRIPTION PRODUCT CODE

800 Package - 1500 Basin, Towel Rail & 800 Box, 1 Drawer + 1 Concealed Drawer, White / Timber Veneer

GB80/150DX / GB80/150DXT

#### **TECHNICAL DRAWINGS**

Tor



Front Side Section





Top Section of Drawer



#### **NOTES**

- \*Non-stock item. ^15% surcharge applies on Custom paint colours (Gloss/Matt), and Matt White paint finish, 25% for Metallic and Black (Gloss/Matt).
- Must use a contoured waste with all basins, we recommend PUW68R (slotted, for basins with overflow). When ordering please let us know if you're placing the basin directly on top of the Box, so that we can make the cabinet fit. See basin technical drawings for tap hole options and specify which holes you would like punched out, if any. Drawing indicates technical measurement only and is not a reflection of how the product will look. Sizes nominal only. Drawings in millimetres. Not to scale. April 2020.