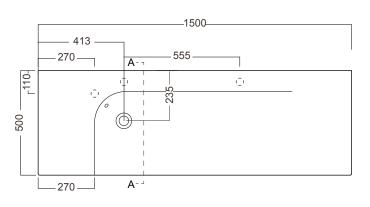

#### **TECHNICAL DRAWINGS**

Back

Side

Top

Towel Rail - Top

#### **TECHNICAL DRAWINGS**

Tor

Front Side Section

Top Section of Drawer