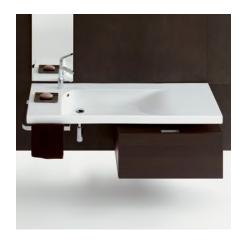

### Michel César

**DESCRIPTION PRODUCT CODE** 

800 Package - 1500 Basin, Towel Rail & 800 Box, 1 Drawer + 1 Concealed Drawer, White / Timber Veneer

GB80/150DX / GB80/150DXT

#### **FEATURES**

- Dimensions W 1500 x H 400 x D 500mm
- Available in White paint (Gloss or Matt\*^), Timber Veneer,\* or in your choice of paint colour. \* ^
- The paint used on our products is polyurethane or UV based. It is five times harder and more durable than lacquer finishes.
- Timber veneer finishes are 100% natural, so each have variations in grain and colour. All come stained and sealed with a protective UV finish. Gloss option is available for most veneers.
- Soft-close drawer runners.
- Made to order in NZ.
- Italian-made basin with overflow (YOV801).