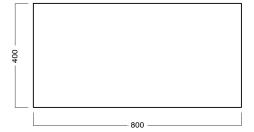

#### **FEATURES**

- Dimensions W 1500 x H 400 x D 500mm
- Available in White paint (Gloss or Matt\*^), Timber Veneer,\* or in your choice of paint colour. \* ^
- The paint used on our products is polyurethane or UV based. It is five times harder and more durable than lacquer finishes.
- Timber veneer finishes are 100% natural, so each have variations in grain and colour. All come stained and sealed with a protective UV finish. Gloss option is available for most veneers.
- Soft-close drawer runners.
- Made to order in NZ.
- Italian-made basin with overflow (YOV801).

#### **TECHNICAL DRAWINGS**

Back

Side

Top

Towel Rail - Top