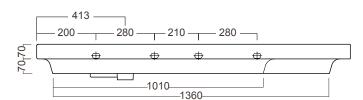

#### **TECHNICAL DRAWINGS**

Back

Side

Top

Towel Rail - Top

#### **TECHNICAL DRAWINGS**

Tor

Front Side Section

Top Section of Drawer