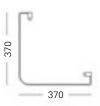

ble in White paint (Gloss or Matt\*^), Timber Veneer,\* or in your choice of paint colour. \* ^
- The paint used on our products is polyurethane or UV based. It is five times harder and more durable than lacquer finishes.
- Timber veneer finishes are 100% natural, so each have variations in grain and colour. All come stained and sealed with a protective UV finish. Gloss option is available for most veneers.
- Soft-close drawer runners.
- Made to order in NZ.
- Italian-made basin with overflow (YOV801).

#### **PAINT^ / TIMBER VENEER\* FINISHES**





















No Code White Paint (Gloss or Matt)

TWO White Oak

**TBO** Blonde Oak

Natural Oak

Walnut

Chestnut

Coffee

Noce

Dark Oak

Custom Paint (Gloss or Matt)

#### **TECHNICAL DRAWINGS**

Back



Side



Top



Towel Rail - Top



#### **NOTES**

See following page.

# **GRANDANGOLO BOX**

## Michel César

DESCRIPTION PRODUCT CODE

800 Package - 1500 Basin, Towel Rail & 800 Box, 1 Drawer + 1 Concealed Drawer, White / Timber Veneer

GB80/150DX / GB80/150DXT

#### **TECHNICAL DRAWINGS**

Tor



Front Side Section





Top Section of Drawer



#### **NOTES**

- \*Non-stock item. ^15% surcharge applies on Custom paint colours (Gloss/Matt), and Matt White paint finish, 25% for Metallic and Black (Gloss/Matt).
- Must use a contoured waste with all basins, we recommend PUW68R (slotted, for basins with overflow). When ordering please let us know if you're placing the basin directly on top of the Box, so that we can make the cabinet fit. See basin technical drawings for tap hole options and specify which holes you would li