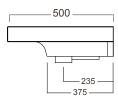

#### **TECHNICAL DRAWINGS**

Back

Side

Top

Towel Rail - Top

#### **TECHNICAL DRAWINGS**

Tor

Front Side Section

Top Section of Drawer