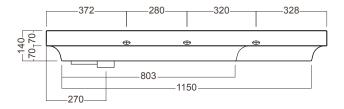

500mm
- Available in White paint (Gloss or Matt\*^), Timber Veneer,\* or in your choice of paint colour.\*^
- The paint used on our products is polyurethane or UV based. It is five times harder and more durable than lacquer finishes.
- Timber veneer finishes are 100% natural, so each have variations in grain and colour. All come stained and sealed with a protective UV finish.
  Gloss option is available for most veneers.
- Soft-close drawer runners.
- Made to order in NZ.
- Italian-made basin with overflow (YOXS01).

#### **PAINT^ / TIMBER VENEER\* FINISHES**





















No Code White Paint (Gloss or Matt)

W

**TWO** White Oak

**TBO**Blonde Oak

N

Natural Oak

**TW** Walnut

TCH Chestnut

Coffee

Noce

Dark Oak

Custom Paint (Gloss or Matt)

#### **TECHNICAL DRAWINGS**

Back



Side



Тор



Towel Rail - Top



#### **NOTES**

See following page.

# **GRANDANGOLO BOX**

## Michel César

DESCRIPTION PRODUCT CODE

800 Package - 1300 Basin, Towel Rail & 800 Box, 1 Drawer + 1 Concealed Drawer, White / Timber Veneer

GB80/130DX / GB80/130DXT

#### **TECHNICAL DRAWINGS**

Tor



Front Side Section





Top Section of Drawer



### NOTES

- \*Non-stock item. ^15% surcharge applies on Custom paint colours (Gloss/Matt), and Matt White paint finish, 25% for Metallic and Black (Gloss/Matt).
- Must use a contoured waste with all basins, we recommend PUW68R (slotted, for basins with overflow). When ordering please let us know if you're placing the basin directly on top of the Box, so that we can make the cabinet fit. See basin technical drawings for tap hole options and sp