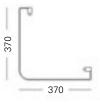

Gloss or Matt\*^), Timber Veneer,\* or in your choice of paint colour.\*^
- The paint used on our products is polyurethane or UV based. It is five times harder and more durable than lacquer finishes.
- Timber veneer finishes are 100% natural, so each have variations in grain and colour. All come stained and sealed with a protective UV finish.
  Gloss option is available for most veneers.
- Soft-close drawer runners.
- Made to order in NZ.
- Italian-made basin with overflow (YOXS01).

#### **PAINT^ / TIMBER VENEER\* FINISHES**





















No Code White Paint (Gloss or Matt)

W

**TWO** White Oak

**TBO**Blonde Oak

N

Natural Oak

**TW** Walnut

TCH Chestnut

Coffee

Noce

Dark Oak

Custom Paint (Gloss or Matt)

#### **TECHNICAL DRAWINGS**

Back



Side



Тор



Towel Rail - Top



#### **NOTES**

See following page.

# **GRANDANGOLO BOX**

## Michel César

DESCRIPTION PRODUCT CODE

800 Package - 1300 Basin, Towel Rail & 800 Box, 1 Drawer + 1 Concealed Drawer, White / Timber Veneer

GB80/130DX / GB80/130DXT

#### **TECHNICAL DRAWINGS**

Tor



Front Side Section





Top Section of Drawer



### NOTES

- \*Non-stock item. ^15% surcharge applies on Custom paint colours (Gloss/Matt), and Matt White paint finish, 25% for Metallic and Black (Gloss/Matt).
- Must use a contoured waste with all basins, we recommend PUW68R (slotted, for basins with overflow). When ordering please let us know if you're placing the basin directly on top of the Box, so that we can make the cabinet fit. See basin technical drawings for tap hole options and specify which holes you would like pu