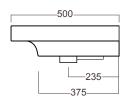

Available in White paint (Gloss or Matt\*^), Timber Veneer,\* or in your choice of paint colour.\*^
- The paint used on our products is polyurethane or UV based. It is five times harder and more durable than lacquer finishes.
- Timber veneer finishes are 100% natural, so each have variations in grain and colour. All come stained and sealed with a protective UV finish.
  Gloss option is available for most veneers.
- Soft-close drawer runners.
- Made to order in NZ.
- Italian-made basin with overflow (YOXS01).

#### **PAINT^ / TIMBER VENEER\* FINISHES**





















No Code White Paint (Gloss or Matt)

W

**TWO** White Oak

**TBO**Blonde Oak

N

Natural Oak

**TW** Walnut

TCH Chestnut

Coffee

Noce

Dark Oak

Custom Paint (Gloss or Matt)

#### **TECHNICAL DRAWINGS**

Back



Side



Тор



Towel Rail - Top



#### **NOTES**

See following page.

# **GRANDANGOLO BOX**

## Michel César

DESCRIPTION PRODUCT CODE

800 Package - 1300 Basin, Towel Rail & 800 Box, 1 Drawer + 1 Concealed Drawer, White / Timber Veneer

GB80/130DX / GB80/130DXT

#### **TECHNICAL DRAWINGS**

Tor



Front Side Section





Top Section of Drawer



### NOTES

- \*Non-stock item. ^15% surcharge applies on Custom paint colours (Gloss/Matt), and Matt White paint finish, 25% for Metallic and Black (Gloss/Matt).
- Must use a contoured waste with all basins, we recommend PUW68R (slotted, for basins with overflow). When ordering please let us know if you're placing the basin directly on top of the Box, so that we can make the cabinet fit. See basin technical drawings for tap hole options and specify wh