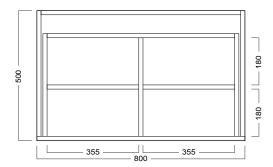

with a protective UV finish.
  Gloss option is available for most veneers.
- Soft-close drawer runners.
- Made to order in NZ.
- Italian-made basin with overflow (YOXS01).

#### **PAINT^ / TIMBER VENEER\* FINISHES**





















No Code White Paint (Gloss or Matt)

W

**TWO** White Oak

**TBO**Blonde Oak

N

Natural Oak

**TW** Walnut

TCH Chestnut

Coffee

Noce

Dark Oak

Custom Paint (Gloss or Matt)

#### **TECHNICAL DRAWINGS**

Back



Side



Тор



Towel Rail - Top



#### **NOTES**

See following page.

# **GRANDANGOLO BOX**

## Michel César

DESCRIPTION PRODUCT CODE

800 Package - 1300 Basin, Towel Rail & 800 Box, 1 Drawer + 1 Concealed Drawer, White / Timber Veneer

GB80/130DX / GB80/130DXT

#### **TECHNICAL DRAWINGS**

Tor



Front Side Section





Top Section of Drawer



### NOTES

- \*Non-stock item. ^15% surcharge applies on Custom paint colours (Gloss/Matt), and Matt White paint finish, 25% for Metallic and Black (Gloss/Matt).
- Must use a contoured waste with all basins, we recommend PUW68R (slotted, for basins with overflow). When ordering please let us know if you're placing the basin directly on top of the Box, so that we can make the cabinet fit. See basin technical drawings for tap hole options and specify which holes you would like punched out, if any. Drawing indicates technical measurement only and is not a reflection of how the product will look. Sizes nominal only. Drawings in millimetres. Not to scale. April 2020.