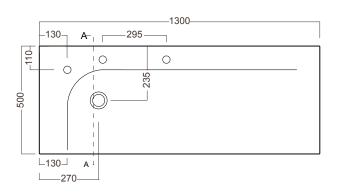

#### **TECHNICAL DRAWINGS**

Back

Side

Тор

Towel Rail - Top

#### **FEATURES**

- Dimensions W 1300 x H 400 x D 500mm
- Available in White paint (Gloss or Matt\*^), Timber Veneer,\* or in your choice of paint colour.\*^
- The paint used on our products is polyurethane or UV based. It is five times harder and more durable than lacquer finishes.
- Timber veneer finishes are 100% natural, so each have variations in grain and colour. All come stained and sealed with a protective UV finish.
  Gloss option is available for most veneers.
- Soft-close drawer runners.
- Made to order in NZ.
- Italian-made basin with overflow (YOXS01).