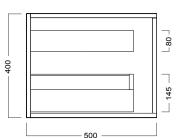

#### **FEATURES**

- Dimensions W 1300 x H 400 x D 500mm
- Available in White paint (Gloss or Matt\*^), Timber Veneer,\* or in your choice of paint colour.\*^
- The paint used on our products is polyurethane or UV based. It is five times harder and more durable than lacquer finishes.
- Timber veneer finishes are 100% natural, so each have variations in grain and colour. All come stained and sealed with a protective UV finish.
  Gloss option is available for most veneers.
- Soft-close drawer runners.
- Made to order in NZ.
- Italian-made basin with overflow (YOXS01).

#### **TECHNICAL DRAWINGS**

Back

Side

Тор

Towel Rail - Top