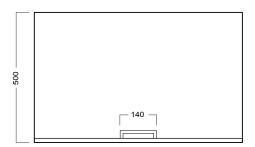

in grain and colour. All come stained and sealed with a protective UV finish.
  Gloss option is available for most veneers.
- Soft-close drawer runners.
- Made to order in NZ.
- Italian-made basin with overflow (YOXS01).

#### **PAINT^ / TIMBER VENEER\* FINISHES**





















No Code White Paint (Gloss or Matt)

W

**TWO** White Oak

**TBO**Blonde Oak

N

Natural Oak

**TW** Walnut

TCH Chestnut

Coffee

Noce

Dark Oak

Custom Paint (Gloss or Matt)

#### **TECHNICAL DRAWINGS**

Back



Side



Тор



Towel Rail - Top



#### **NOTES**

See following page.

# **GRANDANGOLO BOX**

## Michel César

DESCRIPTION PRODUCT CODE

800 Package - 1300 Basin, Towel Rail & 800 Box, 1 Drawer + 1 Concealed Drawer, White / Timber Veneer

GB80/130DX / GB80/130DXT

#### **TECHNICAL DRAWINGS**

Tor



Front Side Section





Top Section of Drawer



### NOTES

- \*Non-stock item. ^15% surcharge applies on Custom paint colours (Gloss/Matt), and Matt White paint finish, 25% for Metallic and Black (Gloss/Matt).
- Must use a contoured waste with all basins, we recommend PUW68R (slotted, for basins with overflow). When ordering please let us know if you're placing the basin directly on top of the Box, so that we can make the cabinet fit. See basin technical drawings for tap hole options and specify which holes you would like punched out, if any. Drawing indicates technical measurement only and is not a reflection of how the product will look. Sizes nominal only. Drawings in millimetres. Not to scale. April 2020.