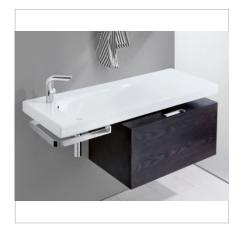

## **GRANDANGOLO BOX**

## Michel César

DESCRIPTION PRODUCT CODE

800 Package - 1300 Basin, Towel Rail & 800 Box, 1 Drawer + 1 Concealed Drawer, White / Timber Veneer

GB80/130DX / GB80/130DXT

#### **FEATURES**

- Dimensions W 1300 x H 400 x D 500mm
- Available in White paint (Gloss or Matt\*^), Timber Veneer,\* or in your choice of paint colour.\*^
- The paint used on our products is polyurethane or UV based. It is five times harder and more durable than lacquer finishes.
- Timber veneer finishes are 100% natural, so each have variations in grain and colour. All come stained and sealed with a protective UV finish.
  Gloss option is available for most veneers.
- Soft-close drawer runners.
- Made to order in NZ.
- Italian-made basin with overflow (YOXS01).