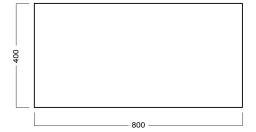

#### **FEATURES**

- Dimensions W 1300 x H 400 x D 500mm
- Available in White paint (Gloss or Matt\*^), Timber Veneer,\* or in your choice of paint colour.\*^
- The paint used on our products is polyurethane or UV based. It is five times harder and more durable than lacquer finishes.
- Timber veneer finishes are 100% natural, so each have variations in grain and colour. All come stained and sealed with a protective UV finish.
  Gloss option is available for most veneers.
- Soft-close drawer runners.
- Made to order in NZ.
- Italian-made basin with overflow (YOXS01).