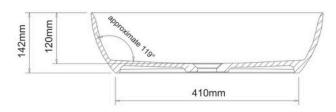

## **FEATURES**

- Dimensions (W) 550 x (H) 142 x (D) 350mm
- Made of ClearStone Clearstone is an advanced, new material bonded together with milled sedimentary stone and high performance aluminum and titanium filler base. The result creates a hard wearing, high gloss surface in a brilliant white colour, with exceptional performance engineered to last a lifetime.
- Oval-shaped
- · Counter top design

Top View

Front View

Side Section