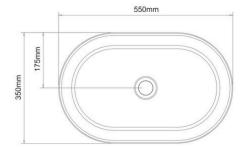

## **FEATURES**

- Dimensions (W) 550 x (H) 142 x (D) 350mm
- Made of ClearStone Clearstone is an advanced, new material bonded together with milled sedimentary stone and high performance aluminum and titanium filler base. The result creates a hard wearing, high gloss surface in a brilliant white colour, with exceptional performance engineered to last a lifetime.
- Oval-shaped
- · Counter top design

Top View

Front View

Side Section