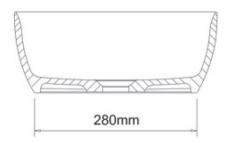

## **FEATURES**

- Dimensions (W) 550 x (H) 142 x (D) 350mm
- Made of ClearStone Clearstone is an advanced, new material bonded together with milled sedimentary stone and high performance aluminum and titanium filler base. The result creates a hard wearing, high gloss surface in a brilliant white colour, with exceptional performance engineered to last a lifetime.
- Oval-shaped
- · Counter top design

Top View

Front View

Side Section