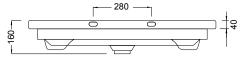

## **Technical Drawings**

Тор

Back Section Basin

Front

Side Section

### **Notes**

Drawing indicates the technical measurement only and is not a reflection of how the unit will look. Sizes nominal only. All drawings in millimeters. Allow +/- 10mm for all measurements.