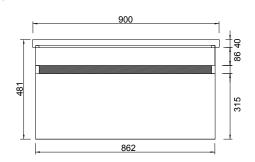

#### **Features**

- Dimensions W 900 x H 481 x D 455mm
- Paint The paint used on our products is polyurethane or UV based. It is five times harder and more durable than lacquer finishes. White only.
- Timber effect (Melamine) Our woodgrain melamine is a low pressure laminate. Colours available are Nordic Ash, Manhattan Elm, Southern Oak, French Oak, Driftwood or Charred Oak.
- Available with or without a handle.
- Soft-close drawers.
- Includes basin and cabinet.

## **Technical Drawings**

Тор

Back Section Basin

Front

Side Section

### **Notes**

Drawing indicates the technical measurement only and is not a reflection of how the unit will look. Sizes nominal only. All drawings in millimeters. Allow +/- 10mm for all measurements.