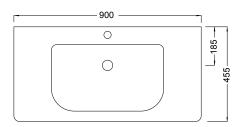

## **Technical Drawings**

Тор

Back Section Basin

Front

Side Section

### **Notes**

Drawing indicates the technical measurement only and is not a reflection of how the unit will look. Sizes nominal only. All drawings in millimeters. Allow +/- 10mm for all measurements.