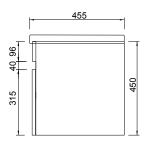

## **Technical Drawings**

Тор

Back Section Basin

Front

Side Section

### **Notes**

Drawing indicates the technical measurement only and is not a reflection of how the unit will look. Sizes nominal only. All drawings in millimeters. Allow +/- 10mm for all measurements.