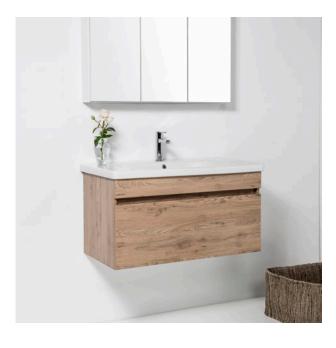

#### Description

Soft 900 Wall-Hung Vanity, 1 Drawer, White/Melamine

Product Code FT90DWH / M

#### **Features**

- Dimensions W 900 x H 481 x D 455mm
- Paint The paint used on our products is polyurethane or UV based. It is five times harder and more durable than lacquer finishes. White only.
- Timber effect (Melamine) Our woodgrain melamine is a low pressure laminate. Colours available are Nordic Ash, Manhattan Elm, Southern Oak, French Oak, Driftwood or Charred Oak.
- Available with or without a handle.
- Soft-close drawers.
- Includes basin and cabinet.