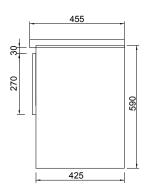

## **Technical Drawings**

Top

Back Section Basin

Front

Side Section

## **Notes**

Drawing indicates the technical measurement only and is not a reflection of how the unit will look. Sizes nominal only. All drawings in millimeters. Allow +/- 10mm for all measurements.