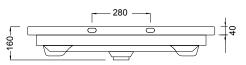

## **Technical Drawings**

Top

Back Section Basin

Front

Side Section

## **Notes**

Drawing indicates the technical measurement only and is not a reflection of how the unit will look. Sizes nominal only. All drawings in millimeters. Allow +/- 10mm for all measurements.