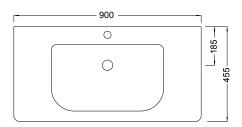

## **Technical Drawings**

Top

Back Section Basin

Front

Side Section

## **Notes**

Drawing indicates the technical measurement only and is not a reflection of how the unit will look. Sizes nominal only. All drawings in millimeters. Allow +/- 10mm for all measurements.