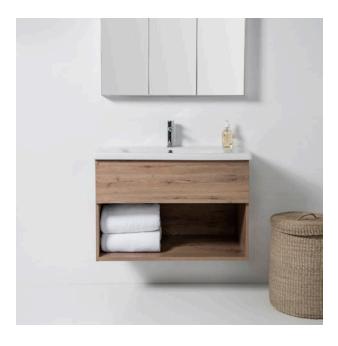

## **Description**Soft 900 Wall-Hung Vanity, 1 Drawer with 1 Open Shelf, White/Melamine

**Product Code** 

FT90DOSWH / M

## **Features**

- Dimensions W 900 x H 620 x D 455mm
- Paint The paint used on our products is polyurethane or UV based. It is five times harder and more durable than lacquer finishes. White only.
- Timber effect (Melamine) Our woodgrain melamine is a low pressure laminate. Colours available are Nordic Ash, Manhattan Elm, Southern Oak, French Oak, Driftwood or Charred Oak.
- Available with or without a handle.
- Soft-close drawers.
- Includes basin and cabinet.