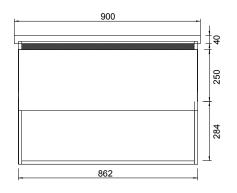

## **Technical Drawings**

Top

Back Section Basin

Front

Side Section

## **Notes**

Drawing indicates the technical measurement only and is not a reflection of how the unit will look. Sizes nominal only. All drawings in millimeters. Allow +/- 10mm for all measurements.