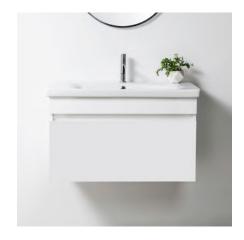

# Soft

DESCRIPTION PRODUCT CODE

Soft 800 Wall-Hung Vanity, 1 Drawer, White / Melamine

FT80DWH / M

#### **FEATURES**

- Dimensions W 805 x H 481 x D 455mm
- Available in White or Melamine\*
- The paint used on our products is polyurethane or UV based. It is five times harder and more durable than lacquer finishes.
- Timber Effect Melamine: Our wood grain melamine is a low-pressure laminate.
- Soft-close drawers.
- Available with Silver or Black Aluminium Rails. Or with the Semi Handle (H2) (additional cost).
- Price includes basin & cabinet, excludes tap ware & accessories.