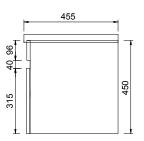

#### **FEATURES**

- Dimensions W 805 x H 481 x D 455mm
- Available in White or Melamine\*
- The paint used on our products is polyurethane or UV based. It is five times harder and more durable than lacquer finishes.
- Timber Effect Melamine: Our wood grain melamine is a low-pressure laminate.
- Soft-close drawers.
- Available with Silver or Black Aluminium Rails. Or with the Semi Handle (H2) (additional cost).
- Price includes basin & cabinet, excludes tap ware & accessories.

### **TECHNICAL DRAWINGS**

Top

### Section Top of Drawer

Front

Side