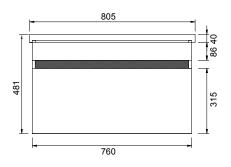

#### **FEATURES**

- Dimensions W 805 x H 481 x D 455mm
- Available in White or Melamine\*
- The paint used on our products is polyurethane or UV based. It is five times harder and more durable than lacquer finishes.
- Timber Effect Melamine: Our wood grain melamine is a low-pressure laminate.
- Soft-close drawers.
- Available with Silver or Black Aluminium Rails. Or with the Semi Handle (H2) (additional cost).
- Price includes basin & cabinet, excludes tap ware & accessories.

### **TECHNICAL DRAWINGS**

Top

### Section Top of Drawer

Front

Side