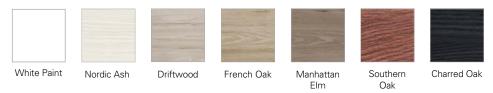

### **PAINT / MELAMINE\* FINISHES**

#### **FEATURES**

- Dimensions W 805 x H 481 x D 455mm
- Available in White or Melamine\*
- The paint used on our products is polyurethane or UV based. It is five times harder and more durable than lacquer finishes.
- Timber Effect Melamine: Our wood grain melamine is a low-pressure laminate.
- Soft-close drawers.
- Available with Silver or Black Aluminium Rails. Or with the Semi Handle (H2) (additional cost).
- Price includes basin & cabinet, excludes tap ware & accessories.