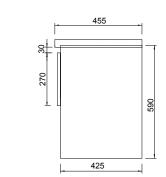

## FEATURES

- Dimensions W 805 x H 620 x D 455mm
- Available in White or Melamine\*
- The paint used on our products is polyurethane or UV based. It is five times harder and more durable than lacquer finishes.
- Timber Effect Melamine: Our wood grain melamine is a low-pressure laminate.
- Soft-close drawers.
- Available with Silver or Black Aluminium Rails. Or with the Semi Handle (H2) (additional cost).
- Price includes basin & cabinet, excludes tap ware & accessories.

### **TECHNICAL DRAWINGS**

Тор

AUCKLAND / 4-8 Ace Place, Kingsland 09 309 9109 CHRISTCHURCH / 86 Wigram Road, Wigram 03 343 0969 / BATHCO.CO.NZ

Side