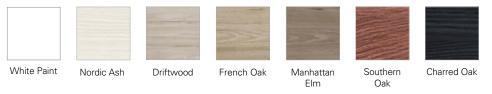

# Soft

# DESCRIPTION

Soft 800 Wall-Hung Vanity, 1 Drawer with 1 Open Shelf, White / Melamine



**PRODUCT CODE** FT80DOSWH / M



## FEATURES

- Dimensions W 805 x H 620 x D 455mm
- Available in White or Melamine\*
- The paint used on our products is polyurethane or UV based. It is five times harder and more durable than lacquer finishes.
- Timber Effect Melamine: Our wood grain melamine is a low-pressure laminate.
- Soft-close drawers.
- Available with Silver or Black Aluminium Rails. Or with the Semi Handle (H2) (additional cost).
- Price includes basin & cabinet, excludes tap ware & accessories.

#### PAINT / MELAMINE\* FINISHES



### **TECHNICAL DRAWINGS**

Тор



#### Section Top of Drawer









#### NOTES

\*Non-stock item. Drawing indicates the technical measurement only and is not a reflection of how the product will look. Sizes nominal only. Drawings in millimeters, not to scale. August 2019.

AUCKLAND / 4-8 Ace Place, Kingsland 09 309 9109 CHRISTCHURCH / 86 Wigram Road, Wigram 03 343 0969 / BATHCO.CO.NZ

Side