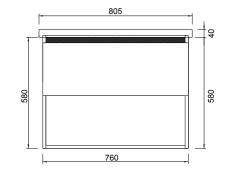

## FEATURES

- Dimensions W 805 x H 620 x D 455mm
- Available in White or Melamine\*
- The paint used on our products is polyurethane or UV based. It is five times harder and more durable than lacquer finishes.
- Timber Effect Melamine: Our wood grain melamine is a low-pressure laminate.
- Soft-close drawers.
- Available with Silver or Black Aluminium Rails. Or with the Semi Handle (H2) (additional cost).
- Price includes basin & cabinet, excludes tap ware & accessories.

### **TECHNICAL DRAWINGS**

Тор

AUCKLAND / 4-8 Ace Place, Kingsland 09 309 9109 CHRISTCHURCH / 86 Wigram Road, Wigram 03 343 0969 / BATHCO.CO.NZ

Side