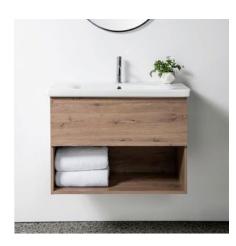

# DESCRIPTION

Soft 800 Wall-Hung Vanity, 1 Drawer with 1 Open Shelf, White / Melamine

**PRODUCT CODE** FT80DOSWH / M

## FEATURES

- Dimensions W 805 x H 620 x D 455mm
- Available in White or Melamine\*
- The paint used on our products is polyurethane or UV based. It is five times harder and more durable than lacquer finishes.
- Timber Effect Melamine: Our wood grain melamine is a low-pressure laminate.
- Soft-close drawers.
- Available with Silver or Black Aluminium Rails. Or with the Semi Handle (H2) (additional cost).
- Price includes basin & cabinet, excludes tap ware & accessories.