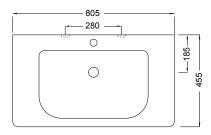

### **TECHNICAL DRAWINGS**

Тор

#### **FEATURES**

- Dimensions W 805 x H 620 x D 455mm
- Available in White or Melamine\*
- The paint used on our products is polyurethane or UV based. It is five times harder and more durable than lacquer finishes.
- Timber Effect Melamine: Our wood grain melamine is a low-pressure laminate.
- Soft-close drawers.
- Available with Silver or Black Aluminium Rails. Or with the Semi Handle (H2) (additional cost).
- Price includes basin & cabinet, excludes tapware & accessories.