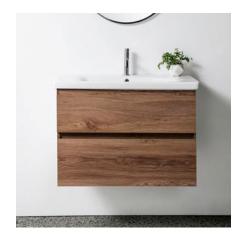

# Soft

DESCRIPTION PRODUCT CODE

Soft 800 Wall-Hung Vanity, 2 Drawer, White / Melamine

FT80D2WH/M

#### **FEATURES**

- Dimensions W 805 x H 620 x D 455mm
- Available in White or Melamine\*
- The paint used on our products is polyurethane or UV based. It is five times harder and more durable than lacquer finishes.
- Timber Effect Melamine: Our wood grain melamine is a low-pressure laminate.
- Soft-close drawers.
- Available with Silver or Black Aluminium Rails. Or with the Semi Handle (H2) (additional cost).
- Price includes basin & cabinet, excludes tapware & accessories.