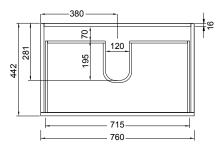

### Section Top of Drawer

Side

#### **FEATURES**

- Dimensions W 805 x H 620 x D 455mm
- Available in White or Melamine\*
- The paint used on our products is polyurethane or UV based. It is five times harder and more durable than lacquer finishes.
- Timber Effect Melamine: Our wood grain melamine is a low-pressure laminate.
- Soft-close drawers.
- Available with Silver or Black Aluminium Rails. Or with the Semi Handle (H2) (additional cost).
- Price includes basin & cabinet, excludes tapware & accessories.