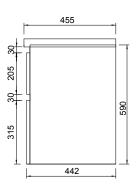

### **TECHNICAL DRAWINGS**

Тор

### Section Top of Drawer

Side

#### **FEATURES**

- Dimensions W 805 x H 620 x D 455mm
- Available in White or Melamine\*
- The paint used on our products is polyurethane or UV based. It is five times harder and more durable than lacquer finishes.
- Timber Effect Melamine: Our wood grain melamine is a low-pressure laminate.
- Soft-close drawers.
- Available with Silver or Black Aluminium Rails. Or with the Semi Handle (H2) (additional cost).
- Price includes basin & cabinet, excludes tapware & accessories.