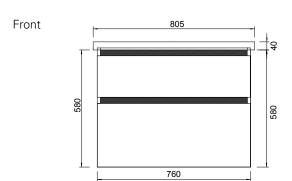

### **TECHNICAL DRAWINGS**

Тор

#### **FEATURES**

- Dimensions W 805 x H 620 x D 455mm
- Available in White or Melamine\*
- The paint used on our products is polyurethane or UV based. It is five times harder and more durable than lacquer finishes.
- Timber Effect Melamine: Our wood grain melamine is a low-pressure laminate.
- Soft-close drawers.
- Available with Silver or Black Aluminium Rails. Or with the Semi Handle (H2) (additional cost).
- Price includes basin & cabinet, excludes tapware & accessories.