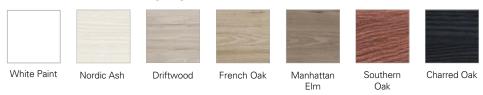

# Soft



DESCRIPTION PRODUCT CODE

Soft 800 Wall-Hung Vanity, 2 Drawer, White / Melamine

FT80D2WH/M



#### **FEATURES**

- Dimensions W 805 x H 620 x D 455mm
- Available in White or Melamine\*
- The paint used on our products is polyurethane or UV based. It is five times harder and more durable than lacquer finishes.
- Timber Effect Melamine: Our wood grain melamine is a low-pressure laminate.
- Soft-close drawers.
- Available with Silver or Black Aluminium Rails. Or with the Semi Handle (H2) (additional cost).
- Price includes basin & cabinet, excludes tapware & accessories.

### **PAINT / MELAMINE\* FINISHES**



### **TECHNICAL DRAWINGS**

Тор



### Section Top of Drawer





Side



## **NOTES**

\*Non-stock item. Drawing indicates the technical measurement only and is not a reflection of how the product will look. Sizes nominal only. Drawings in millimeters, not to scale. August 2019.