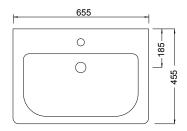

## **Technical Drawings**

Top

Back Section Basin

Front

Side Section

## Notes

Drawing indicates the technical measurement only and is not a reflection of how the unit will look. Sizes nominal only. All drawings in millimeters. Allow +/- 10mm for all measurements.

+64 3 343 0969