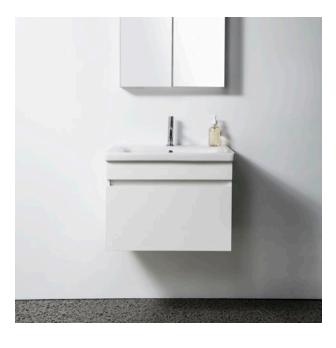

## Description

Soft 650 Wall-Hung Vanity, 1 Drawer, White/Melamine

**Product Code** FT65DWH / M

## **Features**

- Dimensions W 655 x H 481 x D 455mm
- Paint The paint used on our products is polyurethane or UV based. It is five times harder and more durable than lacquer finishes. White only.
- Timber effect (Melamine) Our woodgrain melamine is a low pressure laminate. Colours available are Nordic Ash, Manhattan Elm, Southern Oak, French Oak, Driftwood or Charred Oak.
- Available with or without a handle.
- Soft-close drawers.
- Includes basin and cabinet.