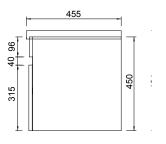

## **Features**

- Dimensions W 655 x H 481 x D 455mm
- Paint The paint used on our products is polyurethane or UV based. It is five times harder and more durable than lacquer finishes. White only.
- Timber effect (Melamine) Our woodgrain melamine is a low pressure laminate. Colours available are Nordic Ash, Manhattan Elm, Southern Oak, French Oak, Driftwood or Charred Oak.
- Available with or without a handle.
- Soft-close drawers.
- Includes basin and cabinet.

## **Technical Drawings**

Top

Back Section Basin

Front

Side Section

## Notes

Drawing indicates the technical measurement only and is not a reflection of how the unit will look. Sizes nominal only. All drawings in millimeters. Allow +/- 10mm for all measurements.

+64 3 343 0969