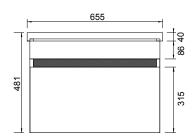

## **Features**

- Dimensions W 655 x H 481 x D 455mm
- Paint The paint used on our products is polyurethane or UV based. It is five times harder and more durable than lacquer finishes. White only.
- Timber effect (Melamine) Our woodgrain melamine is a low pressure laminate. Colours available are Nordic Ash, Manhattan Elm, Southern Oak, French Oak, Driftwood or Charred Oak.
- Available with or without a handle.
- Soft-close drawers.
- Includes basin and cabinet.

## **Technical Drawings**

Top

Back Section Basin

Front

Side Section

## Notes

Drawing indicates the technical measurement only and is not a reflection of how the unit will look. Sizes nominal only. All drawings in millimeters. Allow +/- 10mm for all measurements.

+64 3 343 0969