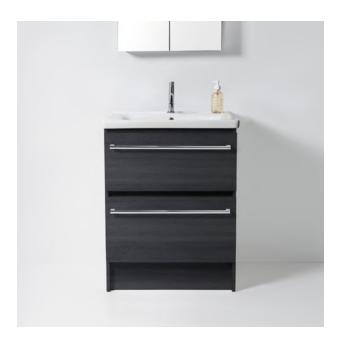

# Description Soft 650 Floor-Standing Vanity, 2 Drawers, Top/Bottom, White / Melamine

**Product Code** 

FT65D2 / M

#### **Features**

- Dimensions W 655 x H 830 x D 455mm
- Paint The paint used on our products is polyurethane or UV based. It is five times harder and more durable than lacquer finishes. White only.
- Timber effect (Melamine) Our woodgrain melamine is a low pressure laminate. Colours available are Nordic Ash, Manhattan Elm, Southern Oak, French Oak, Driftwood or Charred Oak.
- Match it with a silver or black aluminium rail, melamine or white paint finish (must colour match with the unit) or with the Semi handle\* - as pictured.
- Soft-close drawers.
- Includes a top and cabinet.
- Excludes tapware & accessories.

### Description

Soft 650 Floor-Standing Vanity, 2 Drawers, Top/Bottom, White / Melamine

### **Product Code**

FT65D2 / M