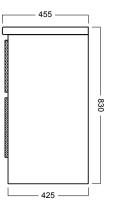

#### **Features**

- Dimensions W 655 x H 830 x D 455mm
- Paint The paint used on our products is polyurethane or UV based. It is five times harder and more durable than lacquer finishes. White only.
- Timber effect (Melamine) Our woodgrain melamine is a low pressure laminate. Colours available are Nordic Ash, Manhattan Elm, Southern Oak, French Oak, Driftwood or Charred Oak.
- Match it with a silver or black aluminium rail, melamine or white paint finish (must colour match with the unit) or with the Semi handle\* - as pictured.
- Soft-close drawers.
- Includes a top and cabinet.
- Excludes tapware & accessories.

### **Technical Drawings**

Top

# Notes

Sizes nominal only. Allow +/-10mm for all measurements. All drawings in millimeters. Drawings not to scale. Drawing indicates the technical measurement only and is not a reflection of how the unit will look.