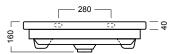

## Back of basin

Front

Side

# Notes

Sizes nominal only. Allow +/-10mm for all measurements. All drawings in millimeters. Drawings not to scale. Drawing indicates the technical measurement only and is not a reflection of how the unit will look.