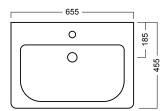

### **Technical Drawings**

Top

## Back of basin

Front

Side

# Notes

Sizes nominal only. Allow +/-10mm for all measurements. All drawings in millimeters. Drawings not to scale. Drawing indicates the technical measurement only and is not a reflection of how the unit will look.