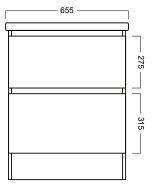

#### **Features**

- Dimensions W 655 x H 830 x D 455mm
- Paint The paint used on our products is polyurethane or UV based. It is five times harder and more durable than lacquer finishes. White only.
- Timber effect (Melamine) Our woodgrain melamine is a low pressure laminate. Colours available are Nordic Ash, Manhattan Elm, Southern Oak, French Oak, Driftwood or Charred Oak.
- Match it with a silver or black aluminium rail, melamine or white paint finish (must colour match with the unit) or with the Semi handle\* - as pictured.
- Soft-close drawers.
- Includes a top and cabinet.
- Excludes tapware & accessories.

### **Technical Drawings**

Top

# Notes

Sizes nominal only. Allow +/-10mm for all measurements. All drawings in millimeters. Drawings not to scale. Drawing indicates the technical measurement only and is not a reflection of how the unit will look.