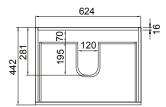

## Top Section of Drawer

Front

#### NOTES

• Made to order in NZ. • Must use bottle traps to ensure drawers open, we recommend 40551-32 bottle trap. • Please use a contoured waste with all china basins, we recommend Basin Waste with Click-Clack Push Button (Unslotted) (W22). • Tap holes do not come pre-drilled – this is the responsibility of the installer, and can be cut with a hole saw, jigsaw or router • Drawing indicates the technical measurement only and is not a reflection of how the product will look. Sizes nominal only. Drawings in millimetres. Not to scale • Tap ware & accessories not included. January 2020.