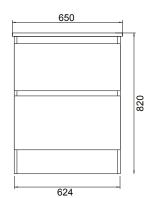

## FEATURES

- Dimensions: W 650 x H 820 x D 460 mm
- Available in White paint (Gloss) or Melamine
- The paint used on our products is polyurethane or UV based. It is five times harder and more durable than lacquer finishes.
- Our Timber Effect Melamine is a low-pressure laminate.
- Soft-close drawer/s with handle-less design. NZ-made cabinetry.
- Deeper bottom drawers for more convenient storage.
- Available with Aluminium Rail/s (Silver or Black) for a contrasting finish. Or pair with Semi Handle/s (H2) (additional cost).
- Solid White 20mm Kordura top.
- Pair with our Sleek counter-top or Moon counter-top basins.

#### NOTES

• Made to order in NZ. • Must use bottle traps to ensure drawers open, we recommend 40551-32 bottle trap. • Please use a contoured waste with all china basins, we recommend Basin Waste with Click-Clack Push Button (Unslotted) (W22). • Tap holes do not come pre-drilled – this is the responsibility of the installer, and can be cut with a hole saw, jigsaw or router • Drawing indicates the technical measurement only and is not a reflection of how the product will look. Sizes nominal only. Drawings in millimetres. Not to scale • Tap ware & accessories not included. January 2020.