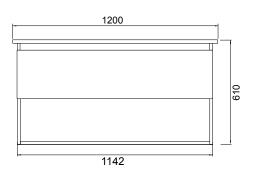

#### **FEATURES**

- Dimensions: W 1200 x H 610 x D 460 mm
- Available in White paint (Gloss) or Melamine
- The paint used on our products is polyurethane or UV based. It is five times harder and more durable than lacquer finishes.
- Our Timber Effect Melamine is a low-pressure laminate.
- Soft-close drawer/s with handle-less design. NZ-made cabinetry.
- Deeper bottom drawers for more convenient storage.
- Available with Aluminium Rail/s (Silver or Black) for a contrasting finish. Or pair with Semi Handle/s (H2) (additional cost).
- Solid White 20mm Kordura top.
- Pair with our Sleek counter-top or Moon counter-top basins.

### **TECHNICAL DRAWINGS**

Тор