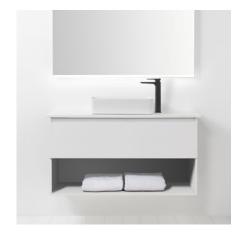

# Soft

DESCRIPTION PRODUCT CODE

Soft Solid Surface 1200 Wall-Hung - 1 Drawer, 1 Open Shelf, White / Melamine

FT120DOSWHSS / M

#### **FEATURES**

- Dimensions: W 1200 x H 610 x D 460 mm
- Available in White paint (Gloss) or Melamine
- The paint used on our products is polyurethane or UV based. It is five times harder and more durable than lacquer finishes.
- Our Timber Effect Melamine is a low-pressure laminate.
- Soft-close drawer/s with handle-less design. NZ-made cabinetry.
- Deeper bottom drawers for more convenient storage.
- Available with Aluminium Rail/s (Silver or Black) for a contrasting finish. Or pair with Semi Handle/s (H2) (additional cost).
- Solid White 20mm Kordura top.
- Pair with our Sleek counter-top or Moon counter-top basins.