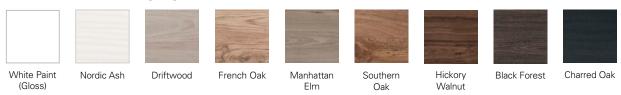

#### **FEATURES**

- Dimensions: W 1200 x H 610 x D 460 mm
- Available in White paint (Gloss) or Melamine
- The paint used on our products is polyurethane or UV based. It is five times harder and more durable than lacquer finishes.
- Our Timber Effect Melamine is a low-pressure laminate.
- Soft-close drawer/s with handle-less design. NZ-made cabinetry.
- Deeper bottom drawers for more convenient storage.
- Available with Aluminium Rail/s (Silver or Black) for a contrasting finish. Or pair with Semi Handle/s (H2) (additional cost).
- Solid White 20mm Kordura top.
- Pair with our Sleek counter-top or Moon counter-top basins.

#### **PAINT / MELAMINE FINISHES**