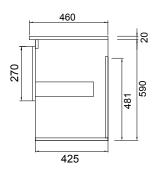

helf, White / Melamine

FT120DOSWHSS / M



#### **FEATURES**

- Dimensions: W 1200 x H 610 x D 460 mm
- Available in White paint (Gloss) or Melamine
- The paint used on our products is polyurethane or UV based. It is five times harder and more durable than lacquer finishes.
- Our Timber Effect Melamine is a low-pressure laminate.
- Soft-close drawer/s with handle-less design. NZ-made cabinetry.
- Deeper bottom drawers for more convenient storage.
- Available with Aluminium Rail/s (Silver or Black) for a contrasting finish. Or pair with Semi Handle/s (H2) (additional cost).
- Solid White 20mm Kordura top.
- Pair with our Sleek counter-top or Moon counter-top basins.

#### **PAINT / MELAMINE FINISHES**



### **TECHNICAL DRAWINGS**

Тор



## Top Section of Drawer



Front



Side Section



#### **NOTES**

• Made to order in NZ. • Must use bottle traps to ensure drawers open, we recommend 40551-32 bottle trap. • Please use a contoured waste with all china basins, we recommend Basin Waste with Click-Clack Push Button (Unslotted) (W22). • Tap holes do not come pre-drilled – this is the responsibility of the installer, and can be cut with a hole saw, jigsaw or router • Drawing indicates the technical measurement only and is not a reflection of how the product will look. Sizes nominal only. Drawings in millimetres. Not to scale • Tap ware & accessories not included. January 2020.