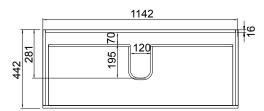

### **TECHNICAL DRAWINGS**

Тор

## Top Section of Drawer

Front

Side Section

#### **NOTES**

• Made to order in NZ. • Must use bottle traps to ensure drawers open, we recommend 40551-32 bottle trap. • Please use a contoured waste with all china basins, we recommend Basin Waste with Click-Clack Push Button (Unslotted) (W22). • Tap holes do not come pre-drilled – this is the responsibility of the installer, and can be cut with a hole saw, jigsaw or router • Drawing indicates the technical measurement only and is not a reflection of how the product will look. Sizes nominal only. Drawings in millimetres. Not to scale • Tap ware & accessories not included. January 2020.