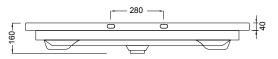

#### **Features**

- Dimensions W 1195 x H 620 x D 455mm
- Paint The paint used on our products is polyurethane or UV based. It is five times harder and more durable than lacquer finishes. White only.
- Timber effect (Melamine) Our woodgrain melamine is a low pressure laminate. Colours available are Nordic Ash, Manhattan Elm, Southern Oak, French Oak, Driftwood or Charred Oak.
- Available with or without a handle.
- Soft-close drawers.
- Includes basin and cabinet.

### **Technical Drawings**

Top

Back Section Basin

Front

Side Section

#### **Notes**

Drawing indicates the technical measurement only and is not a reflection of how the unit will look. Sizes nominal only. All drawings in millimeters. Allow +/- 10mm for all measurements.

+64 3 343 0969