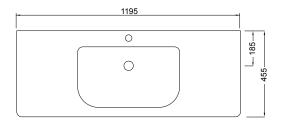

#### **Features**

- Dimensions W 1195 x H 620 x D 455mm
- Paint The paint used on our products is polyurethane or UV based. It is five times harder and more durable than lacquer finishes. White only.
- Timber effect (Melamine) Our woodgrain melamine is a low pressure laminate. Colours available are Nordic Ash, Manhattan Elm, Southern Oak, French Oak, Driftwood or Charred Oak.
- Available with or without a handle.
- Soft-close drawers.
- Includes basin and cabinet.

### **Technical Drawings**

Top

Back Section Basin

Front

Side Section

#### **Notes**

Drawing indicates the technical measurement only and is not a reflection of how the unit will look. Sizes nominal only. All drawings in millimeters. Allow +/- 10mm for all measurements.

+64 3 343 0969