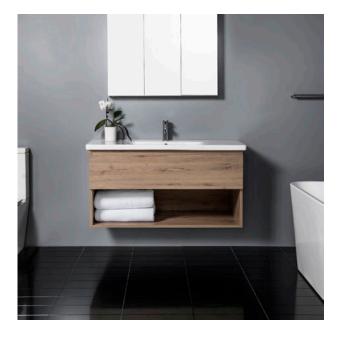

## **Description**Soft 1200 Wall-Hung Vanity, 1 Drawer with 1 Open Shelf, White/Melamine

**Product Code** 

FT120DOSWH / M

#### **Features**

- Dimensions W 1195 x H 620 x D 455mm
- Paint The paint used on our products is polyurethane or UV based. It is five times harder and more durable than lacquer finishes. White only.
- Timber effect (Melamine) Our woodgrain melamine is a low pressure laminate. Colours available are Nordic Ash, Manhattan Elm, Southern Oak, French Oak, Driftwood or Charred Oak.
- Available with or without a handle.
- Soft-close drawers.
- Includes basin and cabinet.