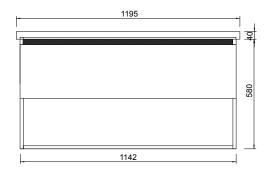

#### **Features**

- Dimensions W 1195 x H 620 x D 455mm
- Paint The paint used on our products is polyurethane or UV based. It is five times harder and more durable than lacquer finishes. White only.
- Timber effect (Melamine) Our woodgrain melamine is a low pressure laminate. Colours available are Nordic Ash, Manhattan Elm, Southern Oak, French Oak, Driftwood or Charred Oak.
- Available with or without a handle.
- Soft-close drawers.
- Includes basin and cabinet.

### **Technical Drawings**

Top

Back Section Basin

Front

Side Section

#### **Notes**

Drawing indicates the technical measurement only and is not a reflection of how the unit will look. Sizes nominal only. All drawings in millimeters. Allow +/- 10mm for all measurements.

+64 3 343 0969