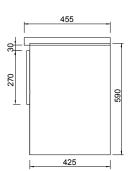

#### **Features**

- Dimensions W 1195 x H 620 x D 455mm
- Paint The paint used on our products is polyurethane or UV based. It is five times harder and more durable than lacquer finishes. White only.
- Timber effect (Melamine) Our woodgrain melamine is a low pressure laminate. Colours available are Nordic Ash, Manhattan Elm, Southern Oak, French Oak, Driftwood or Charred Oak.
- Available with or without a handle.
- Soft-close drawers.
- Includes basin and cabinet.

### **Technical Drawings**

Top

Back Section Basin

Front

Side Section

#### **Notes**

Drawing indicates the technical measurement only and is not a reflection of how the unit will look. Sizes nominal only. All drawings in millimeters. Allow +/- 10mm for all measurements.

+64 3 343 0969