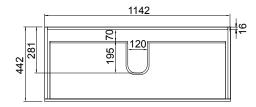

## **TECHNICAL DRAWINGS**

Тор

Top Section of Drawer

Front

Side Section

#### **NOTES**

• Made to order in NZ. • Must use bottle traps to ensure drawers open, we recommend 40551-32 bottle trap. • Please use a contoured waste with all china basins, we recommend Basin Waste with Click-Clack Push Button (Unslotted) (W22). • Tap holes do not come pre-drilled – this is the responsibility of the installer, and can be cut with a hole saw, jigsaw or router • Drawing indicates the technical measurement only and is not a reflection of how the product will look. Sizes nominal only. Drawings in millimetres. Not to scale • Tap ware & accessories not included. January 2020.