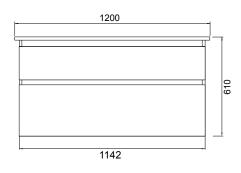

### **FEATURES**

- Dimensions: W 1200 x H 610 x D 460 mm
- Available in White paint (Gloss) or Melamine
- The paint used on our products is polyurethane or UV based. It is five times harder and more durable than lacquer finishes.
- Our Timber Effect Melamine is a low-pressure laminate.
- Soft-close drawer/s with handle-less design. NZ-made cabinetry.
- Deeper bottom drawers for more convenient storage.
- Available with Aluminium Rail/s (Silver or Black) for a contrasting finish.
  Or pair with Semi Handle/s (H2) (additional cost).
- Solid White 20mm Kordura top.
- Pair with our Sleek counter-top or Moon counter-top basins.

## **TECHNICAL DRAWINGS**

Тор

Top Section of Drawer

Front

Side Section

#### **NOTES**

• Made to order in NZ. • Must use bottle traps to ensure drawers open, we recommend 40551-32 bottle trap. • Please use a contoured waste with all china basins, we recommend Basin Waste with Click-Clack Push Button (Unslotted) (W22). • Tap holes do not come pre-drilled – this is the responsibility of the installer, and can be cut with a hole saw, jigsaw or router • Drawing indicates the technical measurement only and is not a reflection of how the product will look. Sizes nominal only. Drawings in millimetres. Not to scale • Tap ware & accessories not included. January 2020.