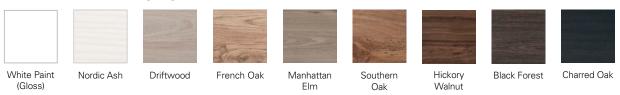

## **PAINT / MELAMINE FINISHES**

### **FEATURES**

- Dimensions: W 1200 x H 610 x D 460 mm
- Available in White paint (Gloss) or Melamine
- The paint used on our products is polyurethane or UV based. It is five times harder and more durable than lacquer finishes.
- Our Timber Effect Melamine is a low-pressure laminate.
- Soft-close drawer/s with handle-less design. NZ-made cabinetry.
- Deeper bottom drawers for more convenient storage.
- Available with Aluminium Rail/s (Silver or Black) for a contrasting finish.
  Or pair with Semi Handle/s (H2) (additional cost).
- Solid White 20mm Kordura top.
- Pair with our Sleek counter-top or Moon counter-top basins.