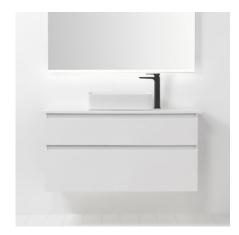

# Soft

DESCRIPTION PRODUCT CODE

Soft Solid Surface 1200 Wall-Hung - 2 Drawers, White / Melamine

FT120D2WHSS / M

### **FEATURES**

- Dimensions: W 1200 x H 610 x D 460 mm
- Available in White paint (Gloss) or Melamine
- The paint used on our products is polyurethane or UV based. It is five times harder and more durable than lacquer finishes.
- Our Timber Effect Melamine is a low-pressure laminate.
- Soft-close drawer/s with handle-less design. NZ-made cabinetry.
- Deeper bottom drawers for more convenient storage.
- Available with Aluminium Rail/s (Silver or Black) for a contrasting finish.
  Or pair with Semi Handle/s (H2) (additional cost).
- Solid White 20mm Kordura top.
- Pair with our Sleek counter-top or Moon counter-top basins.