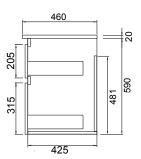

### **FEATURES**

- Dimensions: W 1200 x H 610 x D 460 mm
- Available in White paint (Gloss) or Melamine
- The paint used on our products is polyurethane or UV based. It is five times harder and more durable than lacquer finishes.
- Our Timber Effect Melamine is a low-pressure laminate.
- Soft-close drawer/s with handle-less design. NZ-made cabinetry.
- Deeper bottom drawers for more convenient storage.
- Available with Aluminium Rail/s (Silver or Black) for a contrasting finish.
  Or pair with Semi Handle/s (H2) (additional cost).
- Solid White 20mm Kordura top.
- Pair with our Sleek counter-top or Moon counter-top basins.

## **TECHNICAL DRAWINGS**

Тор

Top Section of Drawer

Front

Side Section

#### **NOTES**

• Made to order in NZ. • Must use bottle traps to ensure drawers open, we recommend 40551-32 bottle trap. • Please use a contoured waste with all china basins, we recommend Basin Waste with Click-Clack Push Button (Unslotted) (W22). • Tap holes do not come pre-drilled – this is the responsibility of the installer, and can be cut with a hole saw, jigsaw or router • Drawing indicates the technical measurement only and is not a reflection of how the product will look. Sizes nominal only. Drawings in millimetres. Not to scale • Tap ware & accessories not included. January 2020.