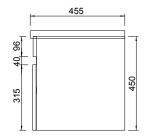

#### Features

- Dimensions W 1005 x H 481 x D 455mm
- Paint The paint used on our products is polyurethane or UV based. It is five times harder and more durable than lacquer finishes. White only.
- Timber effect (Melamine) Our woodgrain melamine is a low pressure laminate. Colours available are Nordic Ash, Manhattan Elm, Southern Oak, French Oak, Driftwood or Charred Oak.
- Available with or without a handle.
- Soft-close drawers.
- Includes basin and cabinet.

#### **Technical Drawings**

**Back Section Basin** 

Front

Side Section

#### Notes

Drawing indicates the technical measurement only and is not a reflection of how the unit will look. Sizes nominal only. All drawings in millimeters. Allow +/- 10mm for all measurements.

BATHCO.CO.NZ info@smail.co.nz Feb 2019