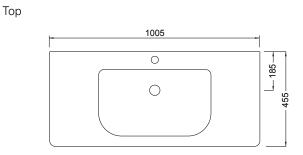

#### **Technical Drawings**

**Back Section Basin** 

Front

Side Section

#### Notes

Drawing indicates the technical measurement only and is not a reflection of how the unit will look. Sizes nominal only. All drawings in millimeters. Allow +/- 10mm for all measurements.

BATHCO.CO.NZ info@smail.co.nz Feb 2019