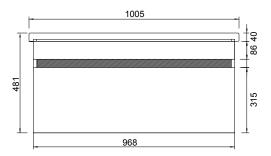

#### Features

- Dimensions W 1005 x H 481 x D 455mm
- Paint The paint used on our products is polyurethane or UV based. It is five times harder and more durable than lacquer finishes. White only.
- Timber effect (Melamine) Our woodgrain melamine is a low pressure laminate. Colours available are Nordic Ash, Manhattan Elm, Southern Oak, French Oak, Driftwood or Charred Oak.
- Available with or without a handle.
- Soft-close drawers.
- Includes basin and cabinet.

#### **Technical Drawings**

**Back Section Basin** 

Front

Side Section

#### Notes

Drawing indicates the technical measurement only and is not a reflection of how the unit will look. Sizes nominal only. All drawings in millimeters. Allow +/- 10mm for all measurements.

BATHCO.CO.NZ info@smail.co.nz Feb 2019