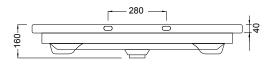

#### **Technical Drawings**

**Back Section Basin** 

Front

Side Section

#### Notes

Drawing indicates the technical measurement only and is not a reflection of how the unit will look. Sizes nominal only. All drawings in millimeters. Allow +/- 10mm for all measurements.

BATHCO.CO.NZ info@smail.co.nz Feb 2019