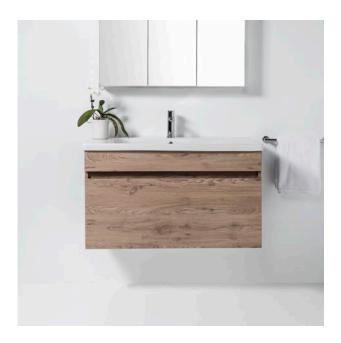

### Description

Soft 1000 Wall-Hung Vanity, 1 Drawer, White/Melamine

#### Features

- Dimensions W 1005 x H 481 x D 455mm
- Paint The paint used on our products is polyurethane or UV based. It is five times harder and more durable than lacquer finishes. White only.
- Timber effect (Melamine) Our woodgrain melamine is a low pressure laminate. Colours available are Nordic Ash, Manhattan Elm, Southern Oak, French Oak, Driftwood or Charred Oak.
- Available with or without a handle.
- Soft-close drawers.
- Includes basin and cabinet.