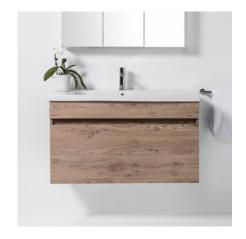

# Soft

DESCRIPTION PRODUCT CODE

Soft 1000 Wall-Hung Vanity, 1 Drawer, White / Melamine

FT100DWH/M

#### **FEATURES**

- Dimensions W 1005 x H 481 x D 455mm
- Available in White paint (Gloss) or Melamine\*
- The paint used on our products is polyurethane or UV based. It is five times harder and more durable than lacquer finishes.
- Timber Effect Melamine: Our wood grain melamine is a low-pressure laminate.
- Ceramic basin with overflow from Europe, NZ-made cabinetry.
- New depth in drawers offers more convenient storage
- Soft-close drawer/s with handleless design. Available with an Aluminium Rail (Silver or Black) for a contrasting finish. Or pair with Semi Handle/s (H2) (additional cost).
- Includes Fischer fixing bolt set basin must be secured to the wall.