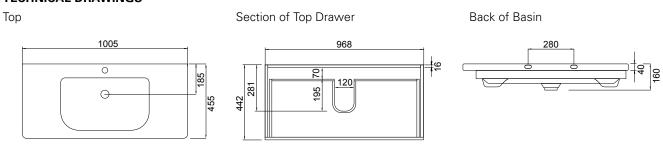

## **TECHNICAL DRAWINGS**

Front Side Section

#### **FEATURES**

- Dimensions W 1005 x H 481 x D 455mm
- Available in White paint (Gloss) or Melamine\*
- The paint used on our products is polyurethane or UV based. It is five times harder and more durable than lacquer finishes.
- Timber Effect Melamine: Our wood grain melamine is a low-pressure laminate.
- Ceramic basin with overflow from Europe, NZ-made cabinetry.
- New depth in drawers offers more convenient storage
- Soft-close drawer/s with handleless design. Available with an Aluminium Rail (Silver or Black) for a contrasting finish. Or pair with Semi Handle/s (H2) (additional cost).
- Includes Fischer fixing bolt set basin must be secured to the wall.