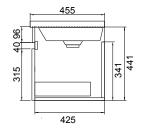

## **TECHNICAL DRAWINGS**

Front Side Section

## **NOTES**

• \*Made to order in NZ • Must use bottle traps to ensure drawers open, we recommend 40551-32 bottle trap. • Please use a contoured waste with all china basins, we recommend A27, PUW68R or FT41045 wastes. • Tapware & accessories not included • Drawing indicates technical measurement only and is not a reflection of how the product will look. Sizes nominal only. Drawings in millimetres. Not to scale. Feb 2020.