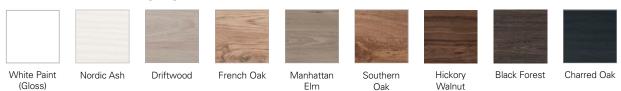

### **PAINT / MELAMINE FINISHES**

#### **FEATURES**

- Dimensions W 1005 x H 481 x D 455mm
- Available in White paint (Gloss) or Melamine\*
- The paint used on our products is polyurethane or UV based. It is five times harder and more durable than lacquer finishes.
- Timber Effect Melamine: Our wood grain melamine is a low-pressure laminate.
- Ceramic basin with overflow from Europe, NZ-made cabinetry.
- New depth in drawers offers more convenient storage
- Soft-close drawer/s with handleless design. Available with an Aluminium Rail (Silver or Black) for a contrasting finish. Or pair with Semi Handle/s (H2) (additional cost).
- Includes Fischer fixing bolt set basin must be secured to the wall.