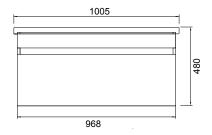

## **TECHNICAL DRAWINGS**

Front Side Section

#### **FEATURES**

- Dimensions W 1005 x H 481 x D 455mm
- Available in White paint (Gloss) or Melamine\*
- The paint used on our products is polyurethane or UV based. It is five times harder and more durable than lacquer finishes.
- Timber Effect Melamine: Our wood grain melamine is a low-pressure laminate.
- Ceramic basin with overflow from Europe, NZ-made cabinetry.
- New depth in drawers offers more convenient storage
- Soft-close drawer/s with handleless design. Available with an Aluminium Rail (Silver or Black) for a contrasting finish. Or pair with Semi Handle/s (H2) (additional cost).
- Includes Fischer fixing bolt set basin must be secured to the wall.