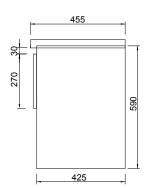

#### **Features**

- Dimensions W 1005 x H 620 x D 455mm
- Paint The paint used on our products is polyurethane or UV based. It is five times harder and more durable than lacquer finishes. White only.
- Timber effect (Melamine) Our woodgrain melamine is a low pressure laminate. Colours available are Nordic Ash, Manhattan Elm, Southern Oak, French Oak, Driftwood or Charred Oak.
- Available with or without a handle.
- Soft-close drawers.
- Includes basin and cabinet.

### **Technical Drawings**

Top

Back Section Basin

Front

Side Section

#### **Notes**

Drawing indicates the technical measurement only and is not a reflection of how the unit will look. Sizes nominal only. All drawings in millimeters. Allow +/- 10mm for all measurements.

+64 3 343 0969