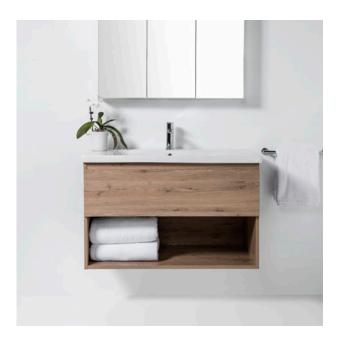

## **Description**Soft 1000 Wall-Hung Vanity, 1 Drawer with 1 Open Shelf, White/Melamine

**Product Code** 

FT100DOSWH / M

#### **Features**

- Dimensions W 1005 x H 620 x D 455mm
- Paint The paint used on our products is polyurethane or UV based. It is five times harder and more durable than lacquer finishes. White only.
- Timber effect (Melamine) Our woodgrain melamine is a low pressure laminate. Colours available are Nordic Ash, Manhattan Elm, Southern Oak, French Oak, Driftwood or Charred Oak.
- Available with or without a handle.
- Soft-close drawers.
- Includes basin and cabinet.