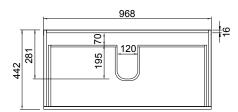

## **TECHNICAL DRAWINGS**

Тор

Top Section of Drawer

Front

Side Section

## **FEATURES**

- Dimensions: W 1000 x H 610 x D 460 mm
- Available in White paint (Gloss) or Melamine
- The paint used on our products is polyurethane or UV based. It is five times harder and more durable than lacquer finishes.
- Our Timber Effect Melamine is a low-pressure laminate.
- Soft-close drawer/s with handle-less design. NZ-made cabinetry.
- Deeper bottom drawers for more convenient storage.
- Available with Aluminium Rail/s (Silver or Black) for a contrasting finish.
  Or pair with Semi Handle/s (H2) (additional cost).
- Solid White 20mm Kordura top.
- Pair with our Sleek counter-top or Moon counter-top basins.

#### **NOTES**

• Made to order in NZ. • Must use bottle traps to ensure drawers open, we recommend 40551-32 bottle trap. • Please use a contoured waste with all china basins, we recommend Basin Waste with Click-Clack Push Button (Unslotted) (W22). • Tap holes do not come pre-drilled – this is the responsibility of the installer, and can be cut with a hole saw, jigsaw or router • Drawing indicates the technical measurement only and is not a reflection of how the product will look. Sizes nominal only. Drawings in millimetres. Not to scale • Tap ware & accessories not included. January 2020.