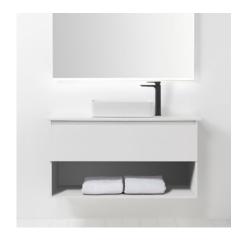

# Soft

DESCRIPTION PRODUCT CODE

Soft Solid Surface 1000 Wall-Hung - 1 Drawer, 1 Open Shelf, White / Melamine

FT100DOSWHSS / M

## **FEATURES**

- Dimensions: W 1000 x H 610 x D 460 mm
- Available in White paint (Gloss) or Melamine
- The paint used on our products is polyurethane or UV based. It is five times harder and more durable than lacquer finishes.
- Our Timber Effect Melamine is a low-pressure laminate.
- Soft-close drawer/s with handle-less design. NZ-made cabinetry.
- Deeper bottom drawers for more convenient storage.
- Available with Aluminium Rail/s (Silver or Black) for a contrasting finish.
  Or pair with Semi Handle/s (H2) (additional cost).
- Solid White 20mm Kordura top.
- Pair with our Sleek counter-top or Moon counter-top basins.