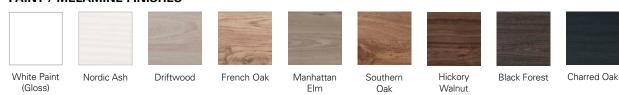

### **PAINT / MELAMINE FINISHES**

## **FEATURES**

- Dimensions: W 1000 x H 610 x D 460 mm
- Available in White paint (Gloss) or Melamine
- The paint used on our products is polyurethane or UV based. It is five times harder and more durable than lacquer finishes.
- Our Timber Effect Melamine is a low-pressure laminate.
- Soft-close drawer/s with handle-less design. NZ-made cabinetry.
- Deeper bottom drawers for more convenient storage.
- Available with Aluminium Rail/s (Silver or Black) for a contrasting finish.
  Or pair with Semi Handle/s (H2) (additional cost).
- Solid White 20mm Kordura top.
- Pair with our Sleek counter-top or Moon counter-top basins.