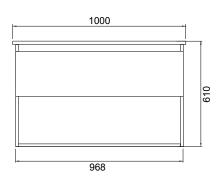

## **FEATURES**

- Dimensions: W 1000 x H 610 x D 460 mm
- Available in White paint (Gloss) or Melamine
- The paint used on our products is polyurethane or UV based. It is five times harder and more durable than lacquer finishes.
- Our Timber Effect Melamine is a low-pressure laminate.
- Soft-close drawer/s with handle-less design. NZ-made cabinetry.
- Deeper bottom drawers for more convenient storage.
- Available with Aluminium Rail/s (Silver or Black) for a contrasting finish.
  Or pair with Semi Handle/s (H2) (additional cost).
- Solid White 20mm Kordura top.
- Pair with our Sleek counter-top or Moon counter-top basins.

## **TECHNICAL DRAWINGS**

Тор

Top Section of Drawer

Front

Side Section