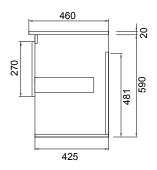

## **TECHNICAL DRAWINGS**

Тор

Top Section of Drawer

Front

Side Section

#### **NOTES**

• Made to order in NZ. • Must use bottle traps to ensure drawers open, we recommend 40551-32 bottle trap. • Please use a contoured waste with all china basins, we recommend Basin Waste with Click-Clack Push Button (Unslotted) (W22). • Tap holes do not come pre-drilled – this is the responsibility of the installer, and can be cut with a hole saw, jigsaw or router • Drawing indicates the technical measurement only and is not a reflection of how the product will look. Sizes nominal only. Drawings in millimetres. Not to scale • Tap ware & accessories not included. January 2020.