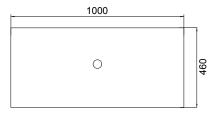

## **TECHNICAL DRAWINGS**

Тор

Top Section of Drawer

Front

Side Section

## **FEATURES**

- Dimensions: W 1000 x H 610 x D 460 mm
- Available in White paint (Gloss) or Melamine
- The paint used on our products is polyurethane or UV based. It is five times harder and more durable than lacquer finishes.
- Our Timber Effect Melamine is a low-pressure laminate.
- Soft-close drawer/s with handle-less design. NZ-made cabinetry.
- Deeper bottom drawers for more convenient storage.
- Available with Aluminium Rail/s (Silver or Black) for a contrasting finish.
  Or pair with Semi Handle/s (H2) (additional cost).
- Solid White 20mm Kordura top.
- Pair with our Sleek counter-top or Moon counter-top basins.

#### **NOTES**

• Made to order in NZ. • Must use bottle traps to ensure drawers open, we recommend 40551-32 bottle trap. • Please use a contoured waste with all china basins, we recommend Basin Waste with Click-Clack Push Button (Unslotted) (W22). • Tap holes do not come pre-drilled – this is the responsibility of the installer, and can be cut with a hole saw, jigsaw or router • Drawing indicates the technical measurement only and is not a reflection of how the product will look. Sizes nominal only. Drawings in millimetres. Not to scale • Tap ware & accessories not included. January 2020.