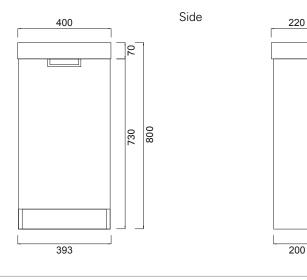

#### **TECHNICAL DRAWINGS**

#### Тор

Front Section Basin

Side Section Basin

20

800

730

Detail of Waste

Front

\*Non-stock item. Drawing indicates the technical measurement only and is not a reflection of how the unit will look. Sizes are nominal only. All drawings in millimeters. Drawings not to scale. August 2019.