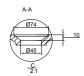

#### **TECHNICAL DRAWINGS**

#### Тор

Front Section Basin

Side Section Basin

20

800

730

Detail of Waste

Front

\*Non-stock item. Drawing indicates the technical measurement only and is not a reflection of how the unit will look. Sizes are nominal only. All drawings in millimeters. Drawings not to scale. August 2019.