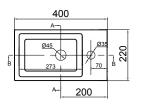

#### **TECHNICAL DRAWINGS**

#### Тор

Front Section Basin

Side Section Basin

20

800

730

Detail of Waste

Front

\*Non-stock item. Drawing indicates the technical measurement only and is not a reflection of how the unit will look. Sizes are nominal only. All drawings in millimeters. Drawings not to scale. August 2019.