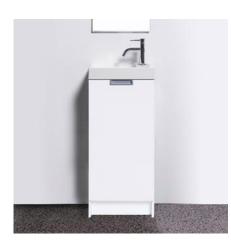

### DESCRIPTION

Fit Floor Standing Vanity – 1 Door, Left/Right Tap Hole, White / Timber Veneer

## PRODUCT CODE

FIT40

#### FEATURES

- Dimensions W 400 x H 800 x D220 mm
- Available painted White or in Melamine.\*
- The paint used on our products is polyurethane or UV based. It is five times harder and more durable than lacquer finishes.
- Our timber effect Melamine is a low-pressure laminate.
- Price includes a top, cabinet and handle, excludes tap ware and accessories.
- Polymarble top.
- Taphole is predrilled and can be orientated on the left or right.
- No overflow.
- New Zealand made cabinetry.
- 1 fixed shelf inside.