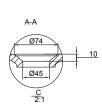

## TECHNICAL DRAWINGS

Top

Front Section Basin

Side Section Basin

Detail of Waste

Front

Side

#### **FEATURES**

- Dimensions W 400 x H 420 x D 220 mm
- Available painted White or in Melamine.\*
- The paint used on our products is polyurethane or UV based. It is five times harder and more durable than lacquer finishes.
- Our timber effect Melamine is a low-pressure laminate.
- Price includes a top, cabinet and handle, excludes tap ware and accessories.
- Polymarble top.
- Taphole is predrilled and can be orientated on the left or right.
- No overflow.
- New Zealand made cabinetry.