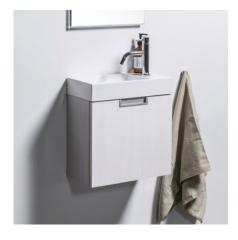

# Fit

DESCRIPTION PRODUCT CODE

Fit Wall-Hung Vanity - 1 Door, Left/Right Tap Hole, White / Timber Veneer

FIT40WH

#### **FEATURES**

- Dimensions W 400 x H 420 x D 220 mm
- Available painted White or in Melamine.\*
- The paint used on our products is polyurethane or UV based. It is five times harder and more durable than lacquer finishes.
- Our timber effect Melamine is a low-pressure laminate.
- Price includes a top, cabinet and handle, excludes tap ware and accessories.
- Polymarble top.
- Taphole is predrilled and can be orientated on the left or right.
- No overflow.
- New Zealand made cabinetry.