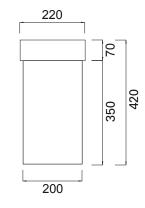

#### **FEATURES**

- Dimensions W 400 x H 420 x D 220 mm
- Available painted White or in Melamine.\*
- The paint used on our products is polyurethane or UV based. It is five times harder and more durable than lacquer finishes.
- Our timber effect Melamine is a low-pressure laminate.
- Price includes a top, cabinet and handle, excludes tap ware and accessories.
- Polymarble top.
- Taphole is predrilled and can be orientated on the left or right.
- No overflow.
- New Zealand made cabinetry.

## TECHNICAL DRAWINGS

Top

Front Section Basin

Side Section Basin

Detail of Waste

Front

Side