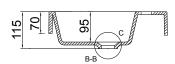

## TECHNICAL DRAWINGS

Top

Front Section Basin

Side Section Basin

Detail of Waste

Front

Side

#### **FEATURES**

- Dimensions W 400 x H 420 x D 220 mm
- Available painted White or in Melamine.\*
- The paint used on our products is polyurethane or UV based. It is five times harder and more durable than lacquer finishes.
- Our timber effect Melamine is a low-pressure laminate.
- Price includes a top, cabinet and handle, excludes tap ware and accessories.
- Polymarble top.
- Taphole is predrilled and can be orientated on the left or right.
- No overflow.
- New Zealand made cabinetry.