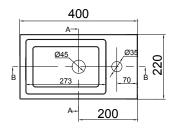

## TECHNICAL DRAWINGS

Top

Front Section Basin

Side Section Basin

Detail of Waste

Front

Side

#### **FEATURES**

- Dimensions W 400 x H 420 x D 220 mm
- Available painted White or in Melamine.\*
- The paint used on our products is polyurethane or UV based. It is five times harder and more durable than lacquer finishes.
- Our timber effect Melamine is a low-pressure laminate.
- Price includes a top, cabinet and handle, excludes tap ware and accessories.
- Polymarble top.
- Taphole is predrilled and can be orientated on the left or right.
- No overflow.
- New Zealand made cabinetry.