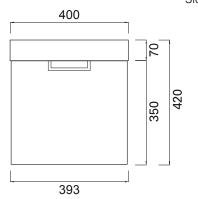

#### **FEATURES**

- Dimensions W 400 x H 420 x D 220 mm
- Available painted White or in Melamine.\*
- The paint used on our products is polyurethane or UV based. It is five times harder and more durable than lacquer finishes.
- Our timber effect Melamine is a low-pressure laminate.
- Price includes a top, cabinet and handle, excludes tap ware and accessories.
- Polymarble top.
- Taphole is predrilled and can be orientated on the left or right.
- No overflow.
- New Zealand made cabinetry.

## TECHNICAL DRAWINGS

Top

Front Section Basin

Side Section Basin

Detail of Waste

Front

Side