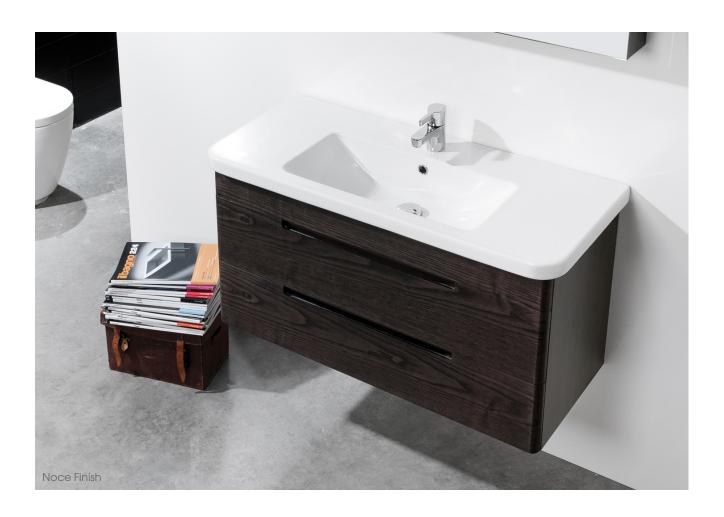

## 1000 Wall Hung, 2 drawer

- + Dimensions **W** 1000mm **H** 540mm **D** 450mm
- + Paint The paint used on our products is polyurethane or UV based. It is five times harder and more durable than lacquer finishes. Hundreds of colour matches available.
- + Timber finishes Our timber finishes are available Dark Oak, Natural Oak, White Oak, Walnut, Noce, Chestnut and Tussock. Being 100% natural products, each will have variations in grain and colour. All come stained and sealed with a protective UV finish.

White Paint Finish

Wall Hung, Two Drawer White, With Erika Pro Ceramic Basin

TOP DRAWER VIEW