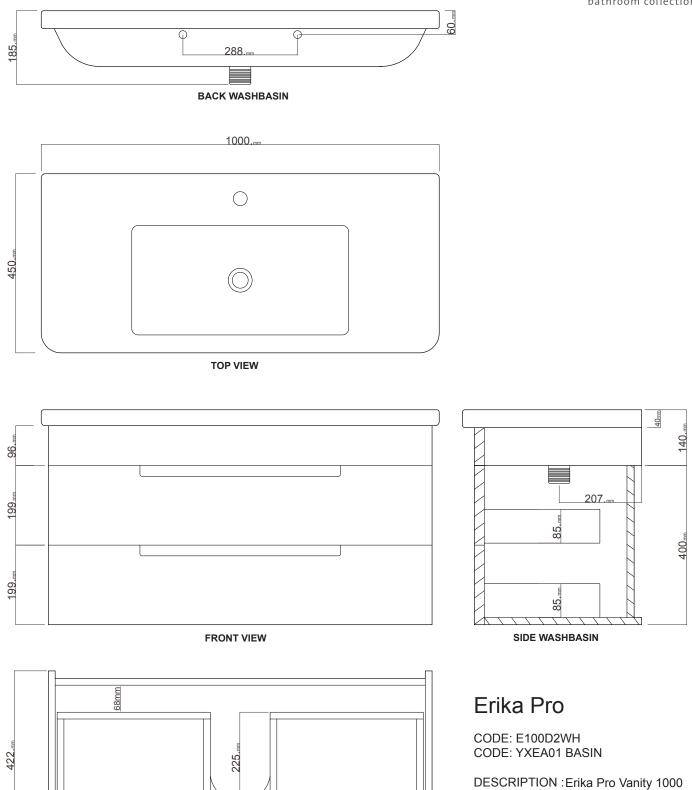

## 1000 Wall Hung, 2 drawer

- + Dimensions **W** 1000mm **H** 540mm **D** 450mm
- + Paint The paint used on our products is polyurethane or UV based. It is five times harder and more durable than lacquer finishes. Hundreds of colour matches available.
- + Timber finishes Our timber finishes are available Dark Oak, Natural Oak, White Oak, Walnut, Noce, Chestnut and Tussock. Being 100% natural products, each will have variations in grain and colour. All come stained and sealed with a protective UV finish.

White Paint Finish

Wall Hung, Two Drawer White, With Erika Pro Ceramic Basin

TOP DRAWER VIEW